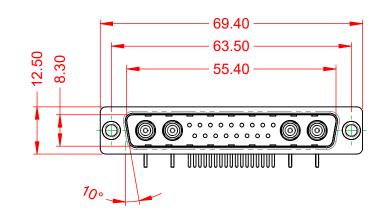

**OPERATING TEMPERATURE:** 

75Ω (IMPEDANCE)

-55°C ~ 125°C

1000V AC rms

|                                        | COMBINATION D-SUB                                                                                                                                                                                              |                          | SW REFERENCE NO.: 629 COMBO ASSEMBLY |       |  |
|----------------------------------------|----------------------------------------------------------------------------------------------------------------------------------------------------------------------------------------------------------------|--------------------------|--------------------------------------|-------|--|
| COMBINATION                            |                                                                                                                                                                                                                |                          | DATE: JAN. 01/20                     | 19    |  |
|                                        |                                                                                                                                                                                                                |                          | DATE:                                |       |  |
| EDAC INC<br>TORONTO, ONTARIO<br>CANADA | THESE DRAWINGS AND SPECIFICATIONS<br>ARE THE PROPERTY OF EDAC INC.,AND<br>SHALL NOT BE REPRODUCED,OR COPIED<br>OR USED AS THE BASIS FOR THE<br>MANUFACTURE OR SALE OF APPARATUS<br>WITHOUT WRITTEN PERMISSION. | SCALE: (IN C.A.D. 1:1)   | SHEET 1 OF                           | 2     |  |
|                                        |                                                                                                                                                                                                                | DRAWING NUMBER: 629-21W4 | 4640-7T1                             | ISSUE |  |
| YOUR CONNECTION TO QUALITY & SERVICE   |                                                                                                                                                                                                                | PART NUMBER: 629-21W4    | 4640 <b>-</b> 7⊤1                    | 1     |  |