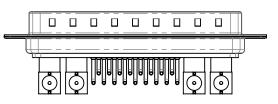

**OPERATING TEMPERATURE:** 

75Ω (IMPEDANCE)

-55°C ~ 125°C

1000V AC rms

|                                        | COMBINATION D-SUB                                                                                                                                                                                              |                          | SW REFERENCE NO.: 629 COMBO ASSEMBLY |       |  |
|----------------------------------------|----------------------------------------------------------------------------------------------------------------------------------------------------------------------------------------------------------------|--------------------------|--------------------------------------|-------|--|
| COMBINATION                            |                                                                                                                                                                                                                |                          | DATE: JAN. 01/20                     | 19    |  |
|                                        |                                                                                                                                                                                                                |                          | DATE:                                |       |  |
| EDAC INC<br>TORONTO, ONTARIO<br>CANADA | THESE DRAWINGS AND SPECIFICATIONS<br>ARE THE PROPERTY OF EDAC INC.,AND<br>SHALL NOT BE REPRODUCED,OR COPIED<br>OR USED AS THE BASIS FOR THE<br>MANUFACTURE OR SALE OF APPARATUS<br>WITHOUT WRITTEN PERMISSION. | SCALE: (IN C.A.D. 1:1)   | SHEET 1 OF                           | 2     |  |
|                                        |                                                                                                                                                                                                                | DRAWING NUMBER: 629-21W4 | 4640-7T1                             | ISSUE |  |
| YOUR CONNECTION TO QUALITY & SERVICE   |                                                                                                                                                                                                                | PART NUMBER: 629-21W4    | 4640 <b>-</b> 7⊤1                    | 1     |  |