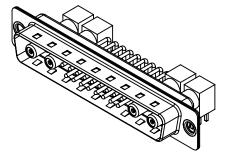

**OPERATING TEMPERATURE:** 

75Ω (IMPEDANCE)

-55°C ~ 125°C

1000V AC rms

|                                        | COMBINATION D-SUB                                                                                                                                                                                              |                          | SW REFERENCE NO.: 629 COMBO ASSEMBLY |       |  |
|----------------------------------------|----------------------------------------------------------------------------------------------------------------------------------------------------------------------------------------------------------------|--------------------------|--------------------------------------|-------|--|
| COMBINATION                            |                                                                                                                                                                                                                |                          | DATE: JAN. 01/20                     | 19    |  |
|                                        |                                                                                                                                                                                                                |                          | DATE:                                |       |  |
| EDAC INC<br>TORONTO, ONTARIO<br>CANADA | THESE DRAWINGS AND SPECIFICATIONS<br>ARE THE PROPERTY OF EDAC INC.,AND<br>SHALL NOT BE REPRODUCED,OR COPIED<br>OR USED AS THE BASIS FOR THE<br>MANUFACTURE OR SALE OF APPARATUS<br>WITHOUT WRITTEN PERMISSION. | SCALE: (IN C.A.D. 1:1)   | SHEET 1 OF                           | 2     |  |
|                                        |                                                                                                                                                                                                                | DRAWING NUMBER: 629-21W4 | 4640-7T1                             | ISSUE |  |
| YOUR CONNECTION TO QUALITY & SERVICE   |                                                                                                                                                                                                                | PART NUMBER: 629-21W4    | 4640 <b>-</b> 7⊤1                    | 1     |  |