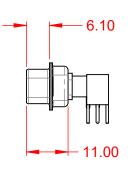

**OPERATING TEMPERATURE:** 

75Ω (IMPEDANCE)

-55°C ~ 125°C

1000V AC rms

|                                        | COMBINATION D-SUB                                                                                                                                                                                              |                          | SW REFERENCE NO.: 629 COMBO ASSEMBLY |       |  |
|----------------------------------------|----------------------------------------------------------------------------------------------------------------------------------------------------------------------------------------------------------------|--------------------------|--------------------------------------|-------|--|
| COMBINATION                            |                                                                                                                                                                                                                |                          | DATE: JAN. 01/20                     | 19    |  |
|                                        |                                                                                                                                                                                                                |                          | DATE:                                |       |  |
| EDAC INC<br>TORONTO, ONTARIO<br>CANADA | THESE DRAWINGS AND SPECIFICATIONS<br>ARE THE PROPERTY OF EDAC INC.,AND<br>SHALL NOT BE REPRODUCED,OR COPIED<br>OR USED AS THE BASIS FOR THE<br>MANUFACTURE OR SALE OF APPARATUS<br>WITHOUT WRITTEN PERMISSION. | SCALE: (IN C.A.D. 1:1)   | SHEET 1 OF                           | 2     |  |
|                                        |                                                                                                                                                                                                                | DRAWING NUMBER: 629-21W4 | 4640-7T1                             | ISSUE |  |
| YOUR CONNECTION TO QUALITY & SERVICE   |                                                                                                                                                                                                                | PART NUMBER: 629-21W4    | 4640 <b>-</b> 7⊤1                    | 1     |  |