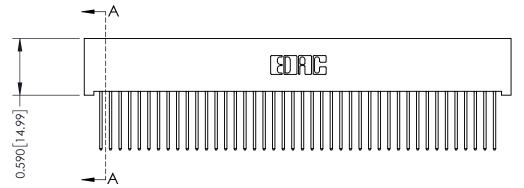

**Mounting Option** 01-No Mounting Lugs **Contact Detail** 

540-Wire Wrap .025 Sq.(0.64 Sq.) - Tail LG=.570(14.48) .100 [2.54] Contact Spacing x .200 [5.08] Row Spacing

## **See Accompanying Pages for:**

- **Contact Bend Details**
- **Mounting Options**

342 / 392 Card Edge Connector Part Number: 392-042-540-101

YOUR CONNECTION TO QUALITY & SERVICE

342 ENG MASTER J.LEE DATE: OCT. 06/09 SHEET 1 OF 3