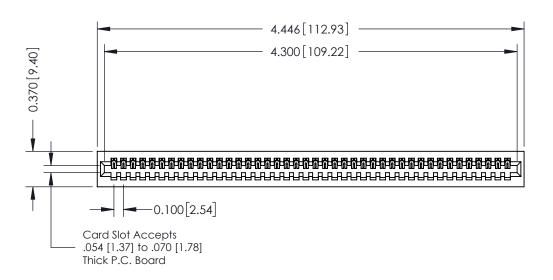

## **See Accompanying Pages for:**

- **Contact Bend Details**
- **Mounting Options**

342 / 392 Card Edge Connector Part Number: 392-042-540-101

YOUR CONNECTION TO QUALITY & SERVICE

342 ENG MASTER J.LEE DATE: OCT. 06/09 SHEET 1 OF 3

342 Assembly

THIS IS A C.A.D. GENERATED DRAWING DO NOT MAKE MANUAL REVISIONS TO MASTER. ISSUE NUMBER

ORIGINAL

1

| 342 / 392 Series Card Edge Connector<br>Contact Bend Detail |                                                                                                                                                                                                  | ACAD REFERENCE NO. 342 ENG MASTER |             |                  |        |
|-------------------------------------------------------------|--------------------------------------------------------------------------------------------------------------------------------------------------------------------------------------------------|-----------------------------------|-------------|------------------|--------|
|                                                             |                                                                                                                                                                                                  | DRAWN:                            | J.LEE       | DATE: OCT. 06/09 |        |
|                                                             |                                                                                                                                                                                                  | CHECKED:                          |             | DATE:            |        |
| TORONTO, ONTARIO                                            | THESE DRAWINGS AND SPECIFICATIONS ARE THE PROPERTY OF EDAC INC. AND SHALL NOT BE REPRODUCED, OR COPIED OR USED AS THE BASIS FOR THE MANUFACTURE OR SALE OF APPARATUS WITHOUT WRITTEN PERMISSION. | SCALE:                            | NTS         | SHEET :          | 2 OF 3 |
|                                                             |                                                                                                                                                                                                  | DRAWING                           | NUMBER      |                  | ISSUE  |
| YOUR CONNECTION TO QUALITY & SERVICE                        |                                                                                                                                                                                                  | 3                                 | 42 Assembly |                  | 1      |