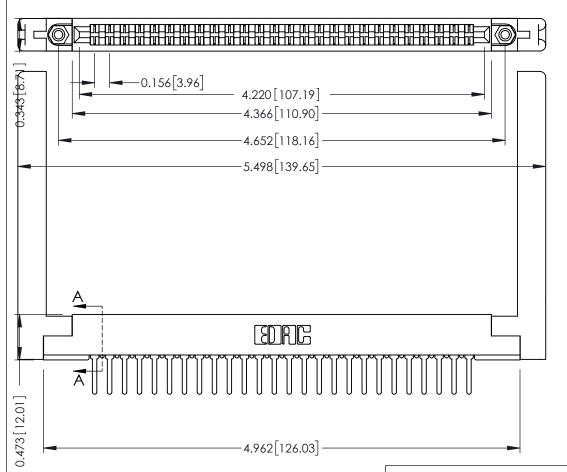

**Mounting Option** .468 (11.89) Offset Card Guides **Contact Detail** 

PC Tail .046x.013(1.17x0.33) - Tail LG=.358(9.09) .156 [3.96] Contact Spacing x .200 [5.08] Row Spacing

SECTION A-A

.095 [2.41] Point of Contact (FROM BTM OF SLOT)

Card Slot Accepts .054 [1.37] to .070 [1.78] Thick P.C. Board

**See Accompanying Pages for:** 

- **Contact Bend Details**
- **Mounting Options**

307 / 357 Card Edge Connector Part Number: 357-052-422-258