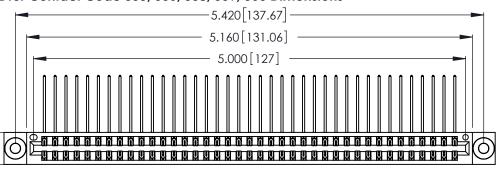

Contact Dimensions:
558-90 Degree Bend (Code 541 Contacts)
See Sheet 2 for Contact Code 555, 556, 558, 559, 560 Dimensions

.370 [9.4]

THIS IS A C.A.D. GENERATED DRAWING DO NOT MAKE MANUAL REVISIONS TO MASTER.

Card Slot Accepts .054 [1.37] to .070 [1.78] Thick P.C. Board .330 [8.38] Card Slot .160 [4.07] Point of Contact

INSULATOR MATERIAL: THERMOPLASTIC POLYESTER, UL 94V-0 CONTACT MATERIAL; COPPER, NICKEL, TIN ALLOY CA-725

CONTACT PLATING: GOLD ON THE MATING AREA, TIN-LEAD ON THE CONTACT TAILS, NICKEL UNDERPLATE

346/396 SERIES CARD EDGE CONNECTOR PART NUMBER: 346-078-558-203

**EDAC INC** TORONTO, ONTARIO CANADA

THESE DRAWINGS AND SPECIFICATIONS ARE THE PROPERTY OF EDAC INC., AND SHALL NOT BE REPRODUCED, OR COPIED OR USED AS THE BASIS FOR THE MANUFACTURE OR SALE OF APPARATUS WITHOUT WRITTEN PERMISSION.