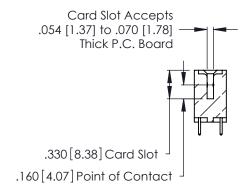

<u>Contact Dimensions:</u>
521-P.C. Tail .025 Sq. (0.64 Sq.) - Tail LG. =.150 (3.81)
.125 (3.18) Contact Spacing x .250 (6.35) Row Spacing

THIS IS A C.A.D. GENERATED DRAWING DO NOT MAKE MANUAL REVISIONS TO MASTER.

**Contact Code 560** 

INSULATOR MATERIAL: THERMOPLASTIC POLYESTER, UL 94V-0 CONTACT MATERIAL; COPPER, NICKEL, TIN ALLOY CA-725 CONTACT PLATING: GOLD ON THE MATING AREA, TIN-LEAD ON THE CONTACT TAILS, NICKEL UNDERPLATE