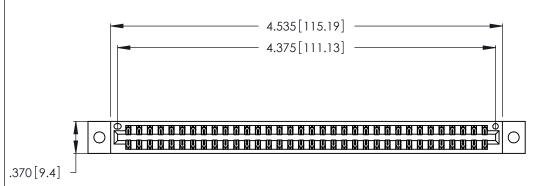

<u>Contact Dimensions:</u>
521-P.C. Tail .025 Sq. (0.64 Sq.) - Tail LG. =.150 (3.81)
.125 (3.18) Contact Spacing x .250 (6.35) Row Spacing

THIS IS A C.A.D. GENERATED DRAWING DO NOT MAKE MANUAL REVISIONS TO MASTER.

- INSULATOR MATERIAL: THERMOPLASTIC POLYESTER, UL 94V-0 CONTACT MATERIAL; COPPER, NICKEL, TIN ALLOY CA-725
- CONTACT PLATING: GOLD ON THE MATING AREA, TIN-LEAD ON THE CONTACT TAILS, NICKEL UNDERPLATE

| 346/396 SERIES CARD EDGE CONNECTOR |
|------------------------------------|
| PART NUMBER: 346-068-521-802       |

| ACAD REFERENCE NO. | 346-ENG-MASTER                     |
|--------------------|------------------------------------|
| DRAWN: J.LEE       | DATE: APR. 22/09                   |
| CHECKED:           | DATE:                              |
| SCALE: N.T.S       | SHEET 1 OF 2                       |
| DRAWING NUMBER     | ISSUE                              |
| 346-ENG-MASTER     | 1                                  |
|                    | DRAWN: J.LEE CHECKED: SCALE: N.T.S |