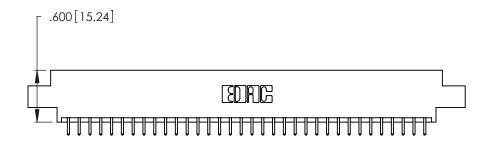

346/396 SERIES CARD EDGE CONNECTOR CONTACT CODE 555,556,558,559,560 DIMENSIONS

YOUR CONNECTION TO QUALITY & SERVICE

**EDAC INC** TORONTO, ONTARIO CANADA

THESE DRAWINGS AND SPECIFICATIONS ARE THE PROPERTY OF EDAC INC.,AND SHALL NOT BE REPRODUCED, OR COPIED OR USED AS THE BASIS FOR THE MANUFACTURE OR SALE OF APPARATUS WITHOUT WRITTEN PERMISSION.