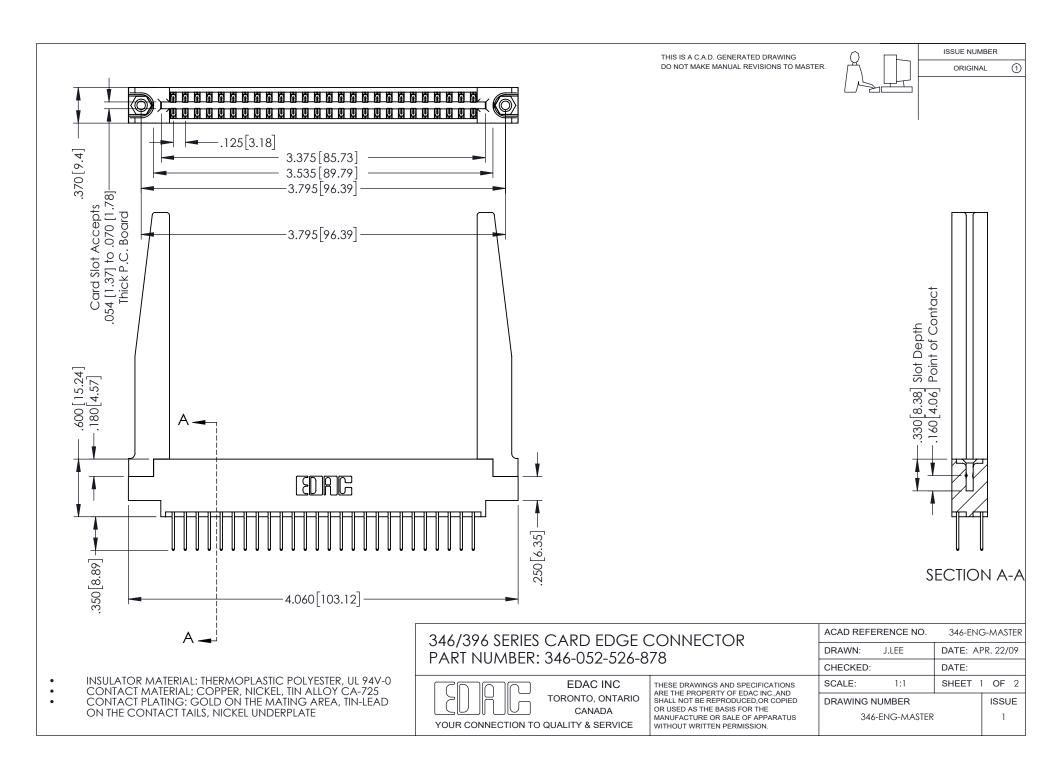

## **Contact Code 556**

INSULATOR MATERIAL: THERMOPLASTIC POLYESTER, UL 94V-0 CONTACT MATERIAL; COPPER, NICKEL, TIN ALLOY CA-725 CONTACT PLATING: GOLD ON THE MATING AREA, TIN-LEAD

ON THE CONTACT TAILS, NICKEL UNDERPLATE

## 346/396 SERIES CARD EDGE CONNECTOR CONTACT CODE 555,556,558,559,560 DIMENSIONS

YOUR CONNECTION TO QUALITY & SERVICE

**EDAC INC** TORONTO, ONTARIO CANADA

THESE DRAWINGS AND SPECIFICATIONS ARE THE PROPERTY OF EDAC INC.,AND SHALL NOT BE REPRODUCED, OR COPIED OR USED AS THE BASIS FOR THE MANUFACTURE OR SALE OF APPARATUS WITHOUT WRITTEN PERMISSION.