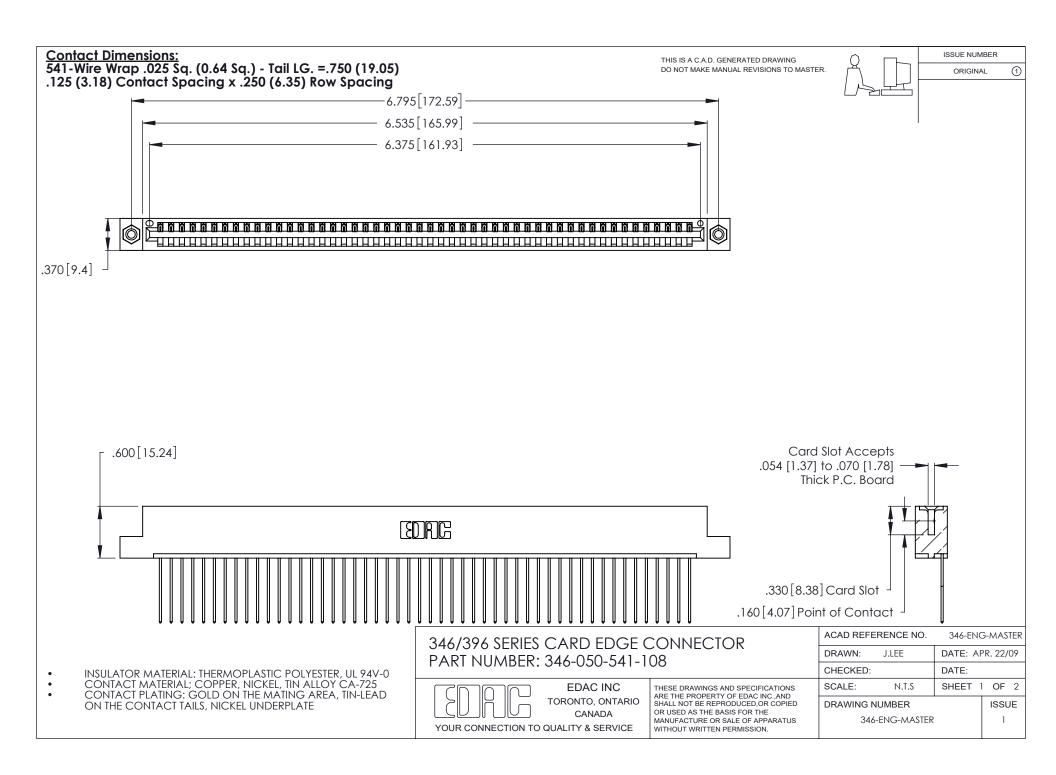

THIS IS A C.A.D. GENERATED DRAWING DO NOT MAKE MANUAL REVISIONS TO MASTER.

ISSUE NUMBER

ORIGINAL

1

**Contact Code 555** 

Contact Code 556

**Contact Code 558** 

**Contact Code 559** 

Contact Code 560

INSULATOR MATERIAL: THERMOPLASTIC POLYESTER, UL 94V-0 CONTACT MATERIAL; COPPER, NICKEL, TIN ALLOY CA-725 CONTACT PLATING: GOLD ON THE MATING AREA, TIN-LEAD

ON THE CONTACT TAILS, NICKEL UNDERPLATE

346/396 SERIES CARD EDGE CONNECTOR CONTACT CODE 555,556,558,559,560 DIMENSIONS

YOUR CONNECTION TO QUALITY & SERVICE

**EDAC INC** TORONTO, ONTARIO CANADA

THESE DRAWINGS AND SPECIFICATIONS ARE THE PROPERTY OF EDAC INC.,AND SHALL NOT BE REPRODUCED, OR COPIED OR USED AS THE BASIS FOR THE MANUFACTURE OR SALE OF APPARATUS WITHOUT WRITTEN PERMISSION.