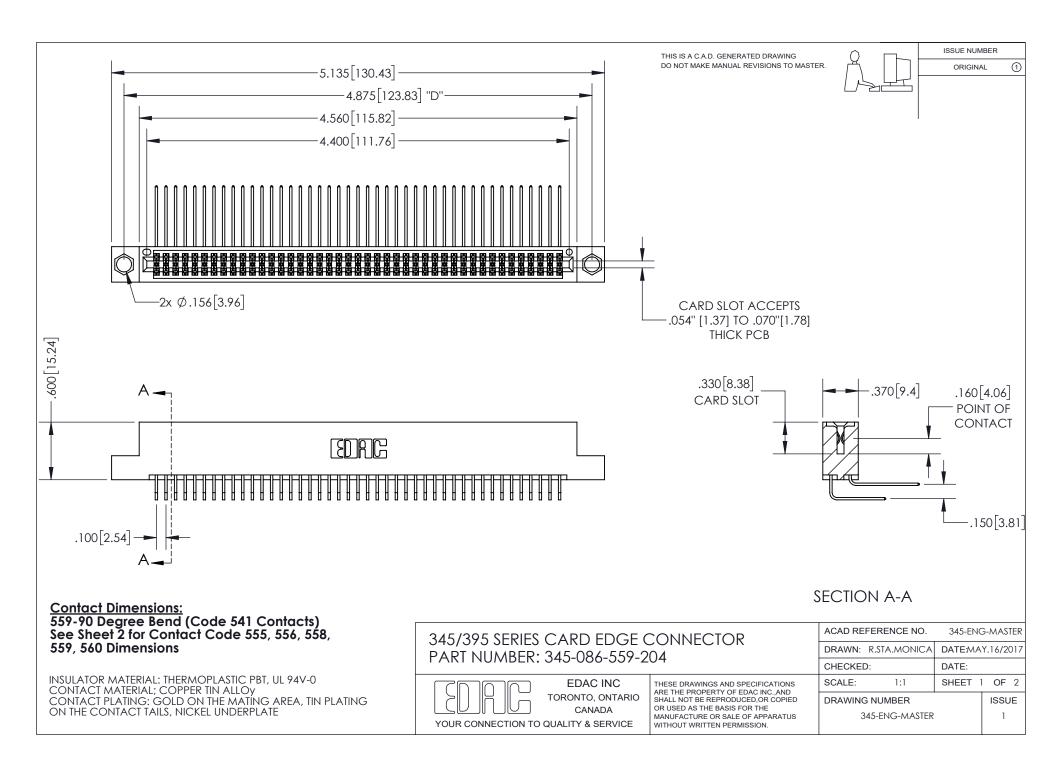

ISSUE NUMBER ORIGINAL

1

**Contact Code 558** 

**Contact Code 559** 

Contact Code 560

- INSULATOR MATERIAL: THERMOPLASTIC POLYESTER, UL 94V-0
- DAP MATERIAL AVAILABLE UPON REQUEST
- CONTACT MATERIAL; COPPER ALLOY