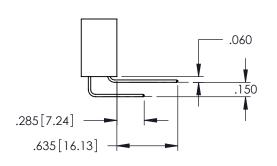

<u>Contact Dimensions:</u>
525-P.C. Tail .018 Sq.(0.46 Sq.) - Tail LG=.150(3.81)
.100 (2.54) Contact Spacing x .200 (5.08) Row Spacing

.160[4.06] POINT OF CONTACT **SECTION A-A** 

INSULATOR MATERIAL: THERMOPLASTIC PBT BLACK, UL 94V-0