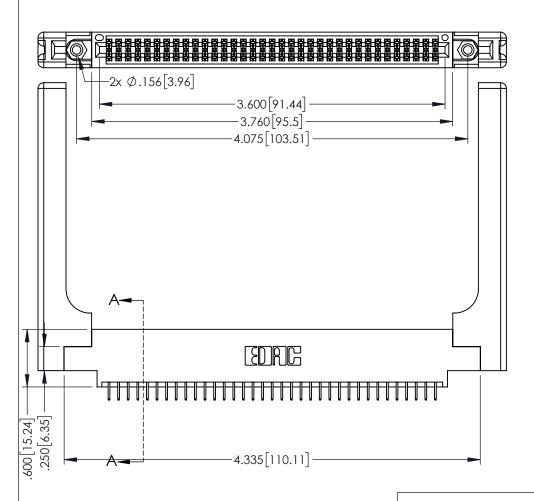

<u>Contact Dimensions:</u>
525-P.C. Tail .018 Sq.(0.46 Sq.) - Tail LG=.150(3.81)
.100 (2.54) Contact Spacing x .200 (5.08) Row Spacing

.160[4.06] POINT OF CONTACT **SECTION A-A** 

INSULATOR MATERIAL: THERMOPLASTIC PBT BLACK, UL 94V-0

CONTACT MATERIAL; COPPER TIN ALLOY CONTACT PLATING: GOLD ON THE MATING AREA, TIN PLATING ON THE CONTACT TAILS, NICKEL UNDERPLATE

345/395 SERIES CARD EDGE CONNECTOR PART NUMBER: 345-070-525-858

YOUR CONNECTION TO QUALITY & SERVICE

| ACAD REFERENCE NO. 345-ENG-MASTER |                 |           |  |
|-----------------------------------|-----------------|-----------|--|
| DRAWN: R.STA.MONICA               | DATE: <b>MA</b> | Y.16/2017 |  |
| CHECKED:                          | DATE:           |           |  |
| SCALE: 1:1                        | SHEET 1         | OF 2      |  |
| DRAWING NUMBER                    |                 | ISSUE     |  |
| 345-ENG-MASTER                    |                 | 1         |  |