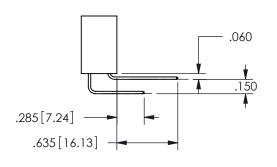

THIS IS A C.A.D. GENERATED DRAWING DO NOT MAKE MANUAL REVISIONS TO MASTER.

ISSUE NUMBER

1

ORIGINAL

.160 4.06 .330[8.38] POINT OF CARD SLOT CONTACT .370 9.4

-.180[4.57] .600[15.24] .250[6.35] .100[2.54]

<u>Contact Dimensions:</u>
542-Wire Wrap .025 Sq.(0.64 Sq.) - Tail LG=.645(16.38)
.100 (2.54) Contact Spacing x .200 (5.08) Row Spacing

SECTION A-A

ISSUE NUMBER ORIGINAL

1

**Contact Code 558** 

Contact Code 559

**Contact Code 560** 

INSULATOR MATERIAL: THERMOPLASTIC POLYESTER, UL 94V-0

DAP MATERIAL AVAILABLE UPON REQUEST

CONTACT MATERIAL; COPPER ALLOY

CONTACT PLATING: GOLD ON THE MATING AREA, TIN PLATING ON THE CONTACT TAILS, NICKEL UNDERPLATE

345/395 SERIES CARD EDGE CONNECTOR CONTACT CODE 555,556,558,559,560 DIMENSIONS