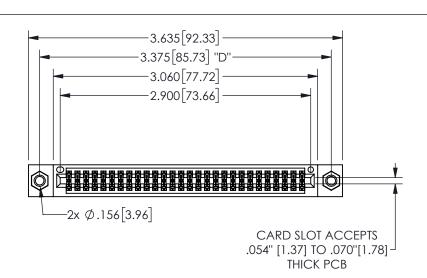

345/395 SERIES CARD EDGE CONNECTOR PART NUMBER: 345-056-542-807

YOUR CONNECTION TO QUALITY & SERVICE

**EDAC INC** TORONTO, ONTARIO CANADA

THESE DRAWINGS AND SPECIFICATIONS ARE THE PROPERTY OF EDAC INC.,AND SHALL NOT BE REPRODUCED, OR COPIED OR USED AS THE BASIS FOR THE MANUFACTURE OR SALE OF APPARATUS WITHOUT WRITTEN PERMISSION.

THIS IS A C.A.D. GENERATED DRAWING DO NOT MAKE MANUAL REVISIONS TO MASTER.

ISSUE NUMBER

1

ORIGINAL

.160 4.06 .330[8.38] POINT OF CARD SLOT CONTACT .370 9.4

-.180[4.57] .600[15.24] .250[6.35] .100[2.54]

<u>Contact Dimensions:</u>
542-Wire Wrap .025 Sq.(0.64 Sq.) - Tail LG=.645(16.38)
.100 (2.54) Contact Spacing x .200 (5.08) Row Spacing