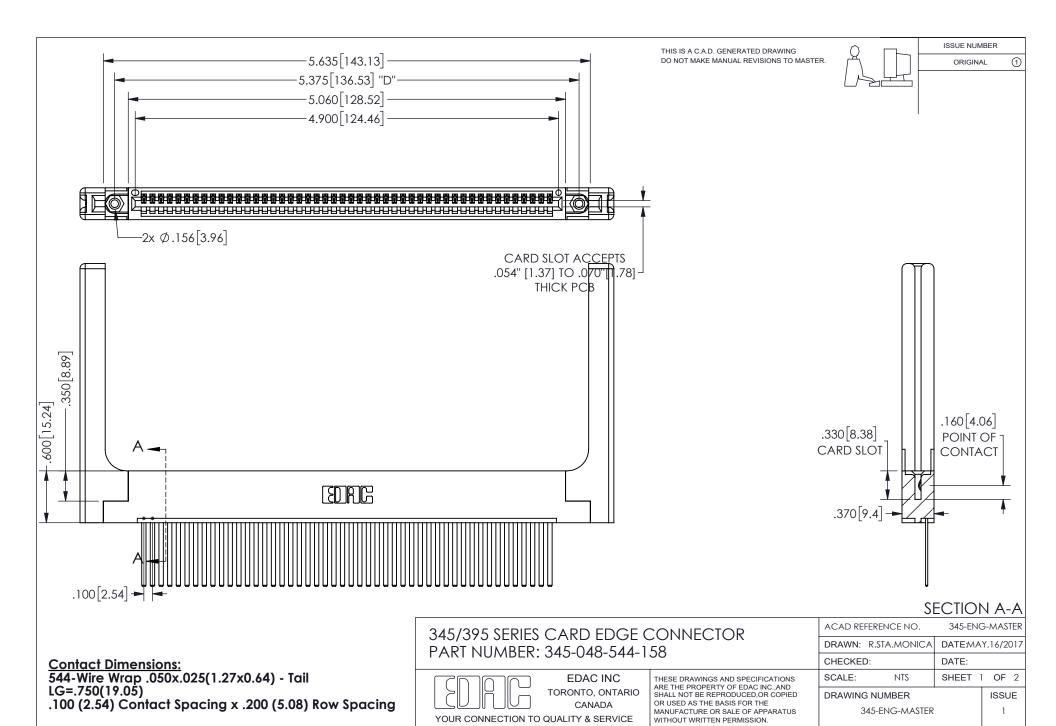

ORIGINAL 1

ISSUE NUMBER









**Contact Code 558** 

Contact Code 559

Contact Code 560

INSULATOR MATERIAL: THERMOPLASTIC POLYESTER, UL 94V-0

DAP MATERIAL AVAILABLE UPON REQUEST

CONTACT MATERIAL; COPPER ALLOY CONTACT PLATING: GOLD ON THE MATING AREA, TIN PLATING ON THE CONTACT TAILS, NICKEL UNDERPLATE

345/395 SERIES CARD EDGE CONNECTOR CONTACT CODE 555,556,558,559,560 DIMENSIONS

YOUR CONNECTION TO QUALITY & SERVICE

**EDAC INC** TORONTO, ONTARIO CANADA

THESE DRAWINGS AND SPECIFICATIONS ARE THE PROPERTY OF EDAC INC.,AND SHALL NOT BE REPRODUCED, OR COPIED OR USED AS THE BASIS FOR THE MANUFACTURE OR SALE OF APPARATUS WITHOUT WRITTEN PERMISSION.

| ACAD REFERENCE NO.  | 345-ENG-MASTER   |
|---------------------|------------------|
| DRAWN: R.STA.MONICA | DATE:MAY.16/2017 |
| CHEC