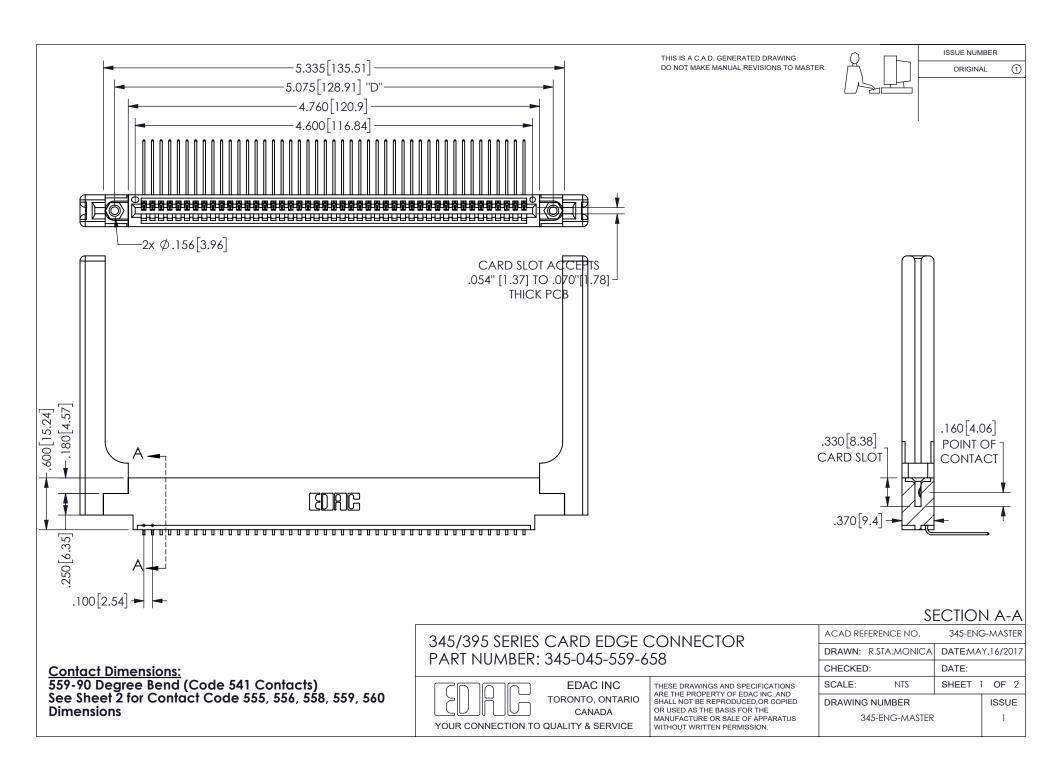

ISSUE NUMBER ORIGINAL

1









**Contact Code 558** 

Contact Code 559

Contact Code 560

INSULATOR MATERIAL: THERMOPLASTIC POLYESTER, UL 94V-0 DAP MATERIAL AVAILABLE UPON REQUEST

CONTACT MATERIAL; COPPER ALLOY

CONTACT PLATING: GOLD ON THE MATING AREA, TIN PLATING ON THE CONTACT TAILS, NICKEL UNDERPLATE

## 345/395 SERIES CARD EDGE CONNECTOR CONTACT CODE 555,556,558,559,560 DIMENSIONS

YOUR CONNECTION TO QUALITY & SERVICE

**EDAC INC** TORONTO, ONTARIO CANADA

THESE DRAWINGS AND SPECIFICATIONS ARE THE PROPERTY OF EDAC INC.,AND SHALL NOT BE REPRODUCED, OR COPIED OR USED AS THE BASIS FOR THE MANUFACTURE OR SALE OF APPARATUS WITHOUT WRITTEN PERMISSION.

| ACAD REFERENCE NO.  | 345-ENG-MASTER   |
|---------------------|------------------|
| DRAWN: R.STA.MONICA | DATE:MAY.16/2017 |
| C