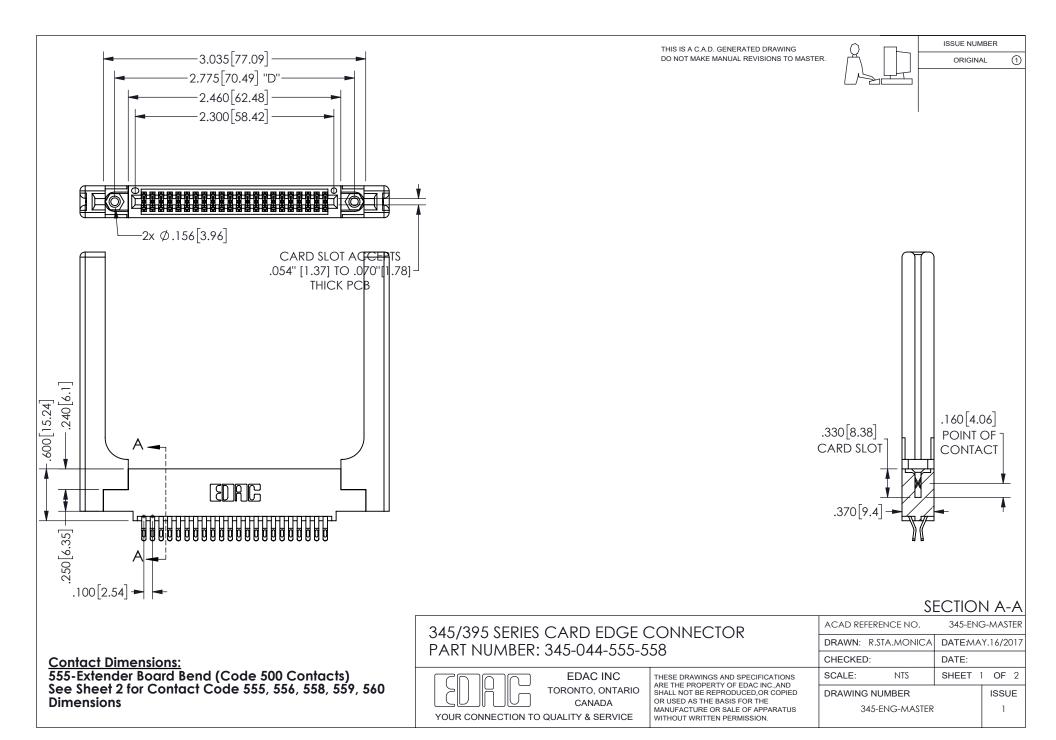

ISSUE NUMBER ORIGINAL

1

**Contact Code 558** 

Contact Code 559

Contact Code 560

INSULATOR MATERIAL: THERMOPLASTIC POLYESTER, UL 94V-0

DAP MATERIAL AVAILABLE UPON REQUEST

CONTACT MATERIAL; COPPER ALLOY

CONTACT PLATING: GOLD ON THE MATING AREA, TIN PLATING ON THE CONTACT TAILS, NICKEL UNDERPLATE

345/395 SERIES CARD EDGE CONNECTOR CONTACT CODE 555,556,558,559,560 DIMENSIONS

YOUR CONNECTION TO QUALITY & SERVICE

**EDAC INC** TORONTO, ONTARIO CANADA

THESE DRAWINGS AND SPECIFICATIONS ARE THE PROPERTY OF EDAC INC.,AND SHALL NOT BE REPRODUCED, OR COPIED OR USED AS THE BASIS FOR THE MANUFACTURE OR SALE OF APPARATUS WITHOUT WRITTEN PERMISSION.

| ACAD REFERENCE NO.  | 345-ENG-MASTER   |
|---------------------|------------------|
| DRAWN: R.STA.MONICA | DATE:MAY.16/2017 |
| CHECKED:            | DATE:            |
| SCALE: 1:1          | SHEET 2 OF 2     |
| DRAWING NUMBER      | ISSUE            |
| 345-FNG-MASTER      | 1                |