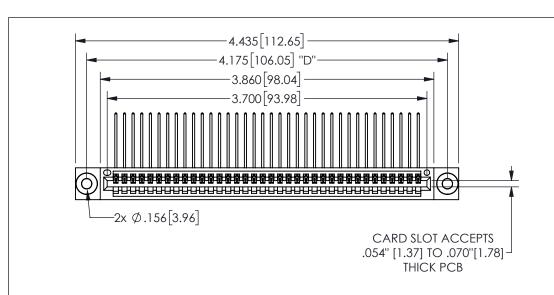

| 345/395 SERIES CARD EDGE CONNECTOR |
|------------------------------------|
| PART NUMBER: 345-036-559-403       |

YOUR CONNECTION TO QUALITY & SERVICE

**EDAC INC** TORONTO, ONTARIO CANADA

THESE DRAWINGS AND SPECIFICATIONS ARE THE PROPERTY OF EDAC INC.,AND SHALL NOT BE REPRODUCED,OR COPIED OR USED AS THE BASIS FOR THE MANUFACTURE OR SALE OF APPARATUS WITHOUT WRITTEN PERMISSION.

| ACAD REFERENCE NO. |              | 345-ENC | G-MASTER  |
|--------------------|--------------|---------|-----------|
| DRAWN:             | R.STA.MONICA | DATEMA  | Y.16/2017 |
| CHECKE             | D:           | DATE:   |           |
| SCALE:             | NTS          | SHEET   | OF 2      |
| DRAWING            | NUMBER       |         | ISSUE     |
| 345-ENG-MASTER     |              |         | 1         |