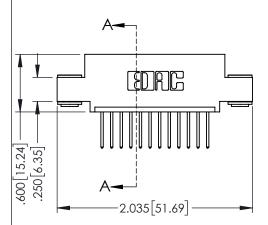

| 345/395 SERIES CARD EDGE CONNECTOR<br>PART NUMBER: 345-012-523-403 |                       |                                                                                                        | ACAD REFERENCE NO. 345-ENG-MASTER DRAWN: R.STA.MONICA DATE MAY.16/2017 |     |         |       |
|--------------------------------------------------------------------|-----------------------|--------------------------------------------------------------------------------------------------------|------------------------------------------------------------------------|-----|---------|-------|
|                                                                    |                       |                                                                                                        | CHECKE                                                                 | D:  | DATE:   |       |
|                                                                    | AC INC                | THESE DRAWINGS AND SPECIFICATIONS                                                                      | SCALE:                                                                 | 1:1 | SHEET 1 | OF 2  |
|                                                                    | IIO, ONTARIO          | ARE THE PROPERTY OF EDAC INC.,AND<br>SHALL NOT BE REPRODUCED,OR COPIED<br>OR USED AS THE BASIS FOR THE | DRAWING NUMBER                                                         |     |         | ISSUE |
| YOUR CONNECTION TO QUALIT                                          | CANADA<br>V & SERVICE | MANUFACTURE OR SALE OF APPARATUS                                                                       | 345-ENG-MASTER                                                         |     |         | 1     |