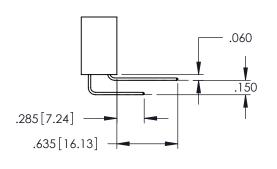

**Contact Code 558** 

Contact Code 559

Contact Code 560

INSULATOR MATERIAL: THERMOPLASTIC POLYESTER, UL 94V-0

DAP MATERIAL AVAILABLE UPON REQUEST

CONTACT MATERIAL; COPPER ALLOY CONTACT PLATING: GOLD ON THE MATING AREA, TIN PLATING ON THE CONTACT TAILS, NICKEL UNDERPLATE

345/395 SERIES CARD EDGE CONNECTOR CONTACT CODE 555,556,558,559,560 DIMENSIONS

YOUR CONNECTION TO QUALITY & SERVICE

ACAD REFERENCE NO. 345-ENG-MASTER DATE:MAY.16/2017 DRAWN: R.STA.MONICA 1:1 SHEET 2 OF 2