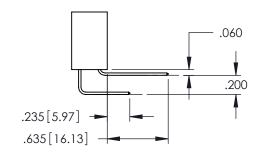

**Contact Code 558** 

Contact Code 559

Contact Code 560

INSULATOR MATERIAL: THERMOPLASTIC POLYESTER, UL 94V-0

DAP MATERIAL AVAILABLE UPON REQUEST

CONTACT MATERIAL; COPPER ALLOY CONTACT PLATING: GOLD ON THE MATING AREA, TIN PLATING ON THE CONTACT TAILS, NICKEL UNDERPLATE

345/395 SERIES CARD EDGE CONNECTOR CONTACT CODE 555,556,558,559,560 DIMENSIONS

YOUR CONNECTION TO QUALITY & SERVICE

ACAD REFERENCE NO. 345-ENG-MASTER DATE:MAY.16/2017 DRAWN: R.STA.MONICA 1:1 SHEET 2 OF 2