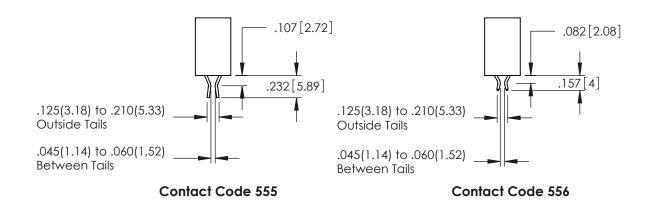

Contact Dimensions: 523-P.C. Tail .025 Sq.(0.64 Sq.) - Tail LG=.390(9.91) .100 (2.54) Contact Spacing x .200 (5.08) Row Spacing

- INSULATOR MATERIAL: THERMOPLASTIC PBT BLACK, UL 94V-0
- CONTACT MATERIAL; COPPER TIN ALLOY
  CONTACT PLATING: GOLD ON THE MATING AREA, TIN PLATING
  ON THE CONTACT TAILS, NICKEL UNDERPLATE

**Contact Code 558** 

Contact Code 559

Contact Code 560

INSULATOR MATERIAL: THERMOPLASTIC POLYESTER, UL 94V-0

DAP MATERIAL AVAILABLE UPON REQUEST

CONTACT MATERIAL; COPPER ALLOY CONTACT PLATING: GOLD ON THE MATING AREA, TIN PLATING ON THE CONTACT TAILS, NICKEL UNDERPLATE

345/395 SERIES CARD EDGE CONNECTOR CONTACT CODE 555,556,558,559,560 DIMENSIONS

YOUR CONNECTION TO QUALITY & SERVICE

ACAD REFERENCE NO. 345-ENG-MASTER DATE:MAY.16/2017 DRAWN: R.STA.MONICA 1:1 SHEET 2 OF 2