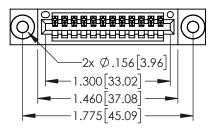

| 345/395 SERIES CARD EDGE CONNECTOR<br>PART NUMBER: 345-012-523-403 |                       |                                                                                                        | ACAD REFERENCE NO. 345-ENG-MASTER DRAWN: R.STA.MONICA DATE MAY.16/2017 |     |         |       |
|--------------------------------------------------------------------|-----------------------|--------------------------------------------------------------------------------------------------------|------------------------------------------------------------------------|-----|---------|-------|
|                                                                    |                       |                                                                                                        | CHECKE                                                                 | D:  | DATE:   |       |
|                                                                    | AC INC                | THESE DRAWINGS AND SPECIFICATIONS                                                                      | SCALE:                                                                 | 1:1 | SHEET 1 | OF 2  |
|                                                                    | IIO, ONTARIO          | ARE THE PROPERTY OF EDAC INC.,AND<br>SHALL NOT BE REPRODUCED,OR COPIED<br>OR USED AS THE BASIS FOR THE | DRAWING NUMBER                                                         |     |         | ISSUE |
| YOUR CONNECTION TO QUALIT                                          | CANADA<br>V & SERVICE | MANUFACTURE OR SALE OF APPARATUS                                                                       | 345-ENG-MASTER                                                         |     |         | 1     |