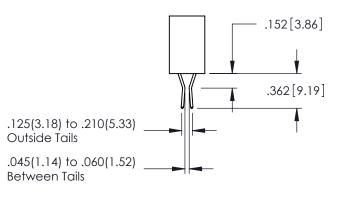

**Contact Code 558** 

Contact Code 559

Contact Code 560

INSULATOR MATERIAL: THERMOPLASTIC POLYESTER, UL 94V-0

DAP MATERIAL AVAILABLE UPON REQUEST

CONTACT MATERIAL; COPPER ALLOY CONTACT PLATING: GOLD ON THE MATING AREA, TIN PLATING ON THE CONTACT TAILS, NICKEL UNDERPLATE

345/395 SERIES CARD EDGE CONNECTOR CONTACT CODE 555,556,558,559,560 DIMENSIONS

YOUR CONNECTION TO QUALITY & SERVICE

ACAD REFERENCE NO. 345-ENG-MASTER DATE:MAY.16/2017 DRAWN: R.STA.MONICA 1:1 SHEET 2 OF 2