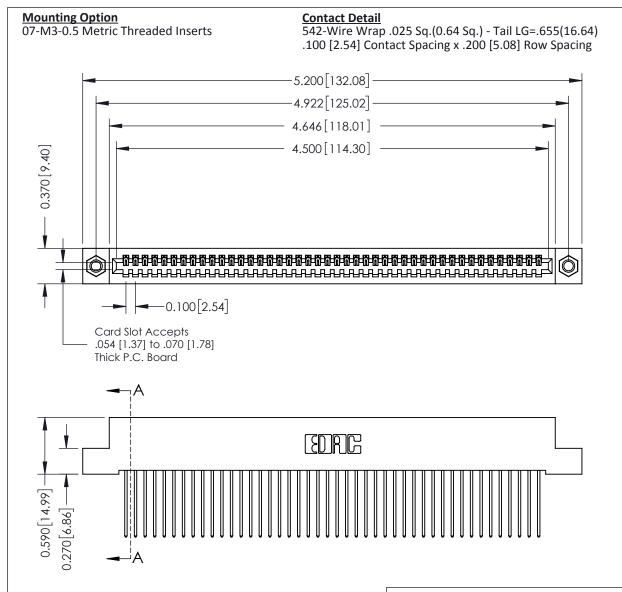

## **See Accompanying Pages for:**

- **Contact Bend Details**
- **Mounting Options**

| 342 / 392 Card Edge Connector |
|-------------------------------|
| Part Number: 342-044-542-107  |

YOUR CONNECTION TO QUALITY & SERVICE

THIS IS A C.A.D. GENERATED DRAWING DO NOT MAKE MANUAL REVISIONS TO MASTER

ISSUE NUMBER

ORIGINAL

1

| 342 / 392 Card Edge Conne | ACAD REFERENCE NO. 342 ENG MASTER                                                                                                                                                               |                |         |           |
|---------------------------|-------------------------------------------------------------------------------------------------------------------------------------------------------------------------------------------------|----------------|---------|-----------|
|                           |                                                                                                                                                                                                 | DRAWN: J.LEE   | DATE: O | CT. 06/09 |
| Moorning Ophons           |                                                                                                                                                                                                 | CHECKED:       | DATE:   |           |
| TORONTO, ONTARIO CANADA   | THESE DRAWINGS AND SPECIFICATIONS ARE THE PROPERTY OF EDAC INC.,AND SHALL NOT BE REPRODUCED,OR COPIED OR USED AS THE BASIS FOR THE MANUFACTURE OR SALE OF APPARATUS WITHOUT WRITTEN PERMISSION. | SCALE: NTS     | SHEET : | 3 OF 3    |
|                           |                                                                                                                                                                                                 | DRAWING NUMBER | •       | ISSUE     |
|                           |                                                                                                                                                                                                 | 342 Assembly   |         | 1         |