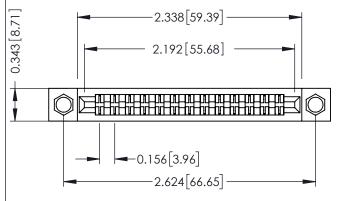

**Mounting Option** .156 (3.96) Dia. Mounting Holes **Contact Detail** 

Extender Board Bend (Code 520 Contacts)

.156 [3.96] Contact Spacing x .200 [5.08] Row Spacing

EDRG 0.473[12.01] -2.934 74.52

## **See Accompanying Pages for:**

- **Contact Bend Details**
- **Mounting Options**

**SECTION A-A** 

.095 [2.41] Point of Contact (FROM BTM OF SLOT)

Card Slot Accepts .054 [1.37] to .070 [1.78] Thick P.C. Board