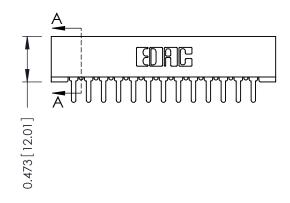

## SECTION A-A

307 ENG MASTER DATE: AUG. 11/09

| 307 / 357 Card Edge Connector<br>Part Number: 307-026-420-201 |          |                   | ACAD REFERENCE NO.                                                  |        |     |   |
|---------------------------------------------------------------|----------|-------------------|---------------------------------------------------------------------|--------|-----|---|
|                                                               |          |                   | DRAWN:                                                              | J.LEE  | D   |   |
|                                                               |          |                   | CHECKED:                                                            |        | D   |   |
| ſ                                                             | EDAC INC | EDAC INC          | THESE DRAWINGS AND SPECIFICATIONS ARE THE PROPERTY OF EDAC INC.,AND | SCALE: | NTS | S |
|                                                               |          | TODONITO ONITADIO |                                                                     |        |     |   |