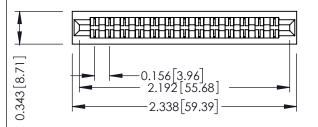

**Mounting Option** No Mounting Lugs **Contact Detail** 

PC Tail .046x.013(1.17x0.33) - Tail LG=.213(5.41) .156 [3.96] Contact Spacing x .200 [5.08] Row Spacing

1