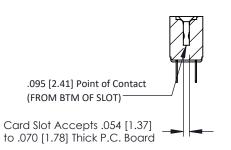

**Mounting Option** No Mounting Lugs **Contact Detail** 

PC Tail .046x.013(1.17x0.33) - Tail LG=.213(5.41) .156 [3.96] Contact Spacing x .200 [5.08] Row Spacing

1