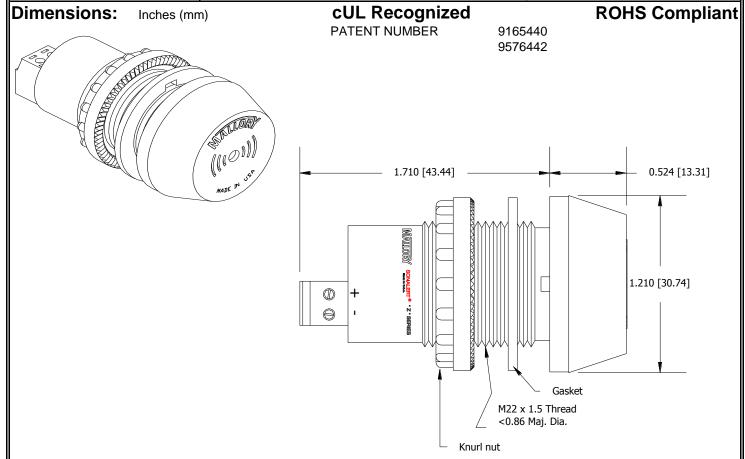

## MALLORY Mallory Sonalert Products, Inc. Part #: **ZT120LACTR15** Sales Outline Drawing Revision: E Specifications:

| Sound Level Category  | Loud                                                                          |
|-----------------------|-------------------------------------------------------------------------------|
| Mode of Operation     | Continuous for 15 Seconds, then Flashing Light until reset.                   |
| Lens Color            | Opaque White                                                                  |
| LED Color             | RED                                                                           |
| LED Mode of Operation | CONT/FLASH                                                                    |
| Voltage Rating        | 90 to 120 VAC                                                                 |
| Frequency             | 3900 ± 500 Hz                                                                 |
| Loudness @ 2 FT       | 85 to 95 dB(A) Typ.                                                           |
| Current Draw          | 40mA MAX                                                                      |
| Housing Material      | 6/6 Nylon, Color: Black                                                       |
| Front Cap Material    | 6/6 Nylon, Color: Opaque White                                                |
| Storage Temperature   | -40° to +80° C                                                                |
| Operating Temperature | -30° to +65° C                                                                |
| Panel Mounting        | Recommended hole size is 22.5 mm. Thread front will fit standard 22.5mm hole. |
| Knurled Nut           | Used to attach part to panel. The max recommended torque is 10 in-lbs.        |
| Weight (Typical)      | 28 g                                                                          |
| NEMA 3R,4X, & 12      | Approved with use of included gasket.                                         |
| Options               | Please contact factory.                                                       |
|                       |                                                                               |