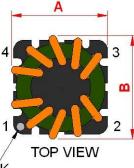

#### **Outline Dimensions**

PIN 1 MARK

www.tracopower.com

All specifications valid at +25°C, unless otherwise stated.

© Copyright 2022 Traco Electronic AG

**TRACO POWER** 

| Α | 16.0 max. |
|---|-----------|
| В | 16.0 max. |
| С | 15.0 max. |
| D | 4.0 ±0.3  |
| Е | 10.0 ±0.3 |
| F | 7.4 ±0.3  |
| G | ø 0.8     |

Dimensions [mm]

Specifications can be changed without notice. Rev. November 30, 2022 Page 1 / 1