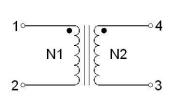

### **Common Mode Choke**

| Order Code                | TCK-067                                  |
|---------------------------|------------------------------------------|
| Inductance (each winding) | <b>620 μH ±35%</b> (at 100 kHz / 100 mV) |
| Impedance (DCR)           | 25 mΩ max.                               |
| Rated Current             | 7.5 A max.                               |
| Rated Voltage             | 500 VDC max. (between windings)          |
| Operating Temperature     | -40°C to +105°C                          |
| RoHS Exemptions           | No Exemptions                            |