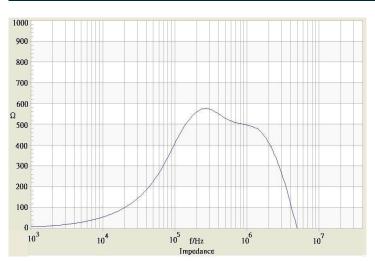

# **TRACO POWER**

### **Common Mode Choke**

| Order Code                | TCK-067                                  |
|---------------------------|------------------------------------------|
| Inductance (each winding) | <b>620 μH ±35%</b> (at 100 kHz / 100 mV) |
| Impedance (DCR)           | 25 mΩ max.                               |
| Rated Current             | 7.5 A max.                               |
| Rated Voltage             | 500 VDC max. (between windings)          |
| Operating Temperature     | -40°C to +105°C                          |
| RoHS Exemptions           | No Exemptions                            |



#### Impedance Curve



#### **Outline Dimensions**





PIN 1 MARK





www.tracopower.com

All specifications valid at +25°C, unless otherwise stated.

© Copyright 2022 Traco Electronic AG

**TRACO POWER** 

| Α | 16.0 max. |
|---|-----------|
| В | 16.0 max. |
| С | 15.0 max. |
| D | 4.0 ±0.3  |
| Е | 10.0 ±0.3 |
| F | 7.4 ±0.3  |
| G | ø 0.8     |

Dimensions [mm]

Specifications can be changed without notice. Rev. November 30, 2022 Page 1 / 1

## TCK-067