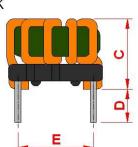

#### **Outline Dimensions**

PIN 1 MARK

www.tracopower.com

All specifications valid at +25°C, unless otherwise stated.

© Copyright 2022 Traco Electronic AG

**TRACO POWER** 

| Α | 16.0 max. |
|---|-----------|
| В | 16.0 max. |
| С | 15.0 max. |
| D | 4.0 ±0.3  |
| Е | 10.0 ±0.3 |
| F | 7.4 ±0.3  |
| G | ø 0.8     |

Dimensions [mm]

Specifications can be changed without notice. Rev. November 30, 2022 Page 1 / 1