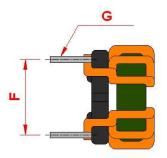

#### **Outline Dimensions**

PIN 1 MARK

www.tracopower.com

All specifications valid at +25°C, unless otherwise stated.

© Copyright 2022 Traco Electronic AG

**TRACO POWER** 

| Α | 16.0 max. |
|---|-----------|
| В | 16.0 max. |
| С | 15.0 max. |
| D | 4.0 ±0.3  |
| Е | 10.0 ±0.3 |
| F | 7.4 ±0.3  |
| G | ø 0.8     |

Dimensions [mm]

Specifications can be changed without notice. Rev. November 30, 2022 Page 1 / 1