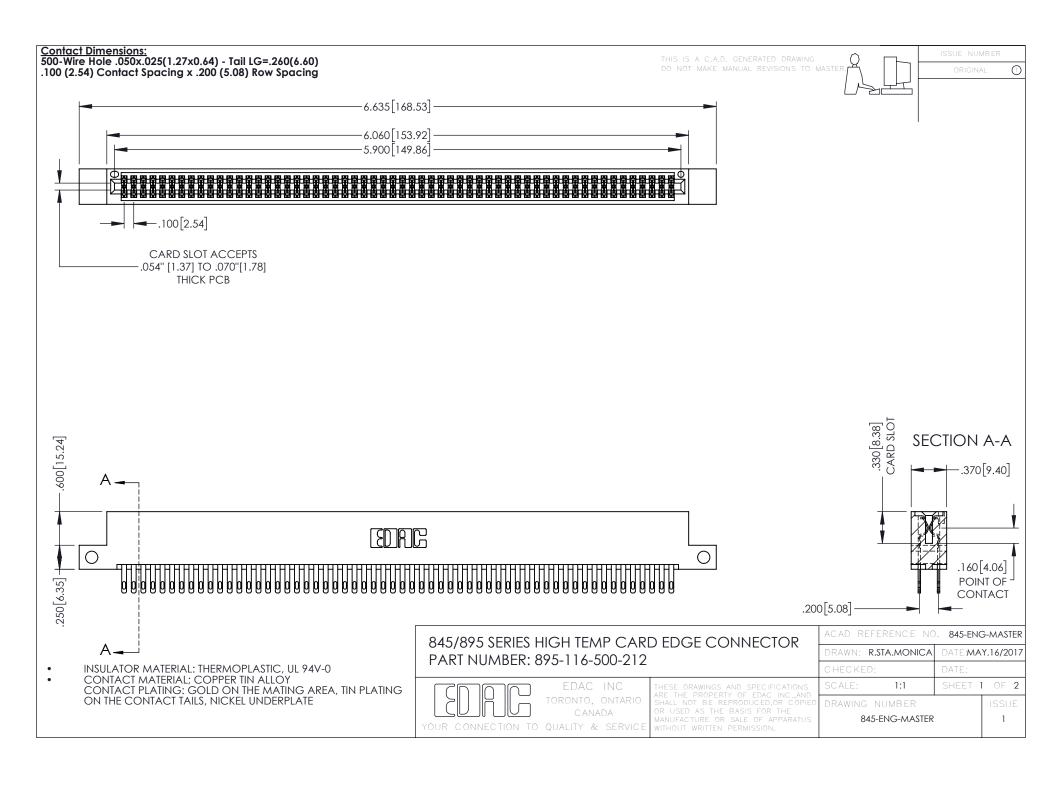

## 845/895 SERIES HIGH TEMP CARD EDGE CONNECTOR CONTACT CODE 555,556,558,559,560 DIMENSIONS

YOUR CONNECTION TO QUALITY & SERVICE

|   | ACAD REFERENCE NO. 845-ENG-MASTER |                  |
|---|-----------------------------------|------------------|
|   | DRAWN: R.STA.MONICA               | DATE:MAY.16/2017 |
|   | CHECKED:                          | DATE:            |
|   | SCALE: 1:1                        | SHEET 2 OF 2     |
| D | DRAWING NUMBER                    | ISSUE            |