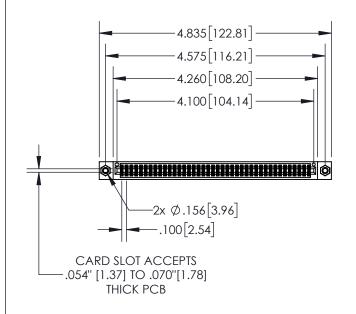

## **Contact Dimensions:**

555-Extender Board Bend (Code 500 Contacts)
See Sheet 2 for Contact Code 555, 556, 558, 559, 560 Dimensions

845/895 SERIES HIGH TEMP CARD EDGE CONNECTO

CANADA

PART NUMBER: 895-080-555-208

YOUR CONNECTION TO QUALITY & SERVICE

- INSULATOR MATERIAL: THERMOPLASTIC, UL 94V-0 CONTACT MATERIAL; COPPER TIN ALLOY
  - CONTACT PLATING: GOLD ON THE MATING AREA, TIN PLATING ON THE CONTACT TAILS, NICKEL UNDERPLATE