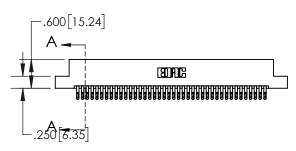

1

| .330[8.38]<br>CARD SLOT     |  |  |  |  |
|-----------------------------|--|--|--|--|
|                             |  |  |  |  |
| .160[4.06] POINT OF CONTACT |  |  |  |  |
| 200[5.08]                   |  |  |  |  |

- INSULATOR MATERIAL: THERMOPLASTIC POLYESTER, UL 94V-0 DAP MATERIAL AVAILABLE UPON REQUEST
- CONTACT MATERIAL; COPPER ALLOY

CONTACT PLATING: GOLD ON THE MATING AREA, TIN PLATING ON THE CONTACT TAILS, NICKEL UNDERPLATE