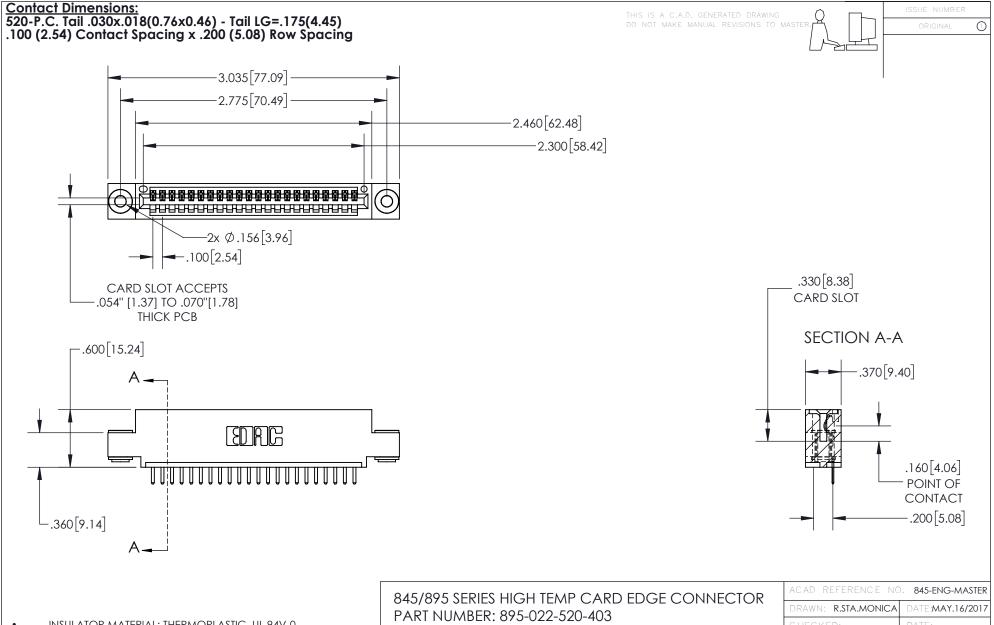

INSULATOR MATERIAL: THERMOPLASTIC, UL 94V-0 CONTACT MATERIAL; COPPER TIN ALLOY
CONTACT PLATING: GOLD ON THE MATING AREA, TIN PLATING
ON THE CONTACT TAILS, NICKEL UNDERPLATE

YOUR CONNECTION TO QUALITY & SERVICE

| ACAD REFERENCE NO. 845-ENG-MASTER |                  |  |
|-----------------------------------|------------------|--|
| DRAWN: R.STA.MONICA               | DATE:MAY.16/2017 |  |
| CHECKED:                          | DATE:            |  |
| SCALE: 1:1                        | SHEET 1 OF 2     |  |
| DRAWING NUMBER                    | ISSUE            |  |
| 845-ENG-MASTER                    | 1                |  |