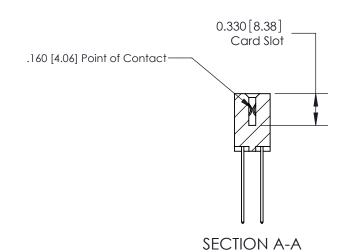

ISSUE NUMBER

ORIGINAL

1

| 837/887 Series High Temp Card Edge Connector<br>Contact Bend Detail |                                                                                                                                                                                                                                                                          | ACAD REFERENCE                   | NO. 837 EN   | 837 ENG MASTER   |               |  |
|---------------------------------------------------------------------|--------------------------------------------------------------------------------------------------------------------------------------------------------------------------------------------------------------------------------------------------------------------------|----------------------------------|--------------|------------------|---------------|--|
|                                                                     |                                                                                                                                                                                                                                                                          | DRAWN: J.LEE                     | DATE: OC     | DATE: OCT. 06/09 |               |  |
|                                                                     | Confact bend Defail                                                                                                                                                                                                                                                      |                                  | CHECKED:     | DATE:            | DATE:         |  |
|                                                                     | EDAC INC TORONTO, ONTARIO CANADA YOUR CONNECTION TO QUALITY & SERVICE  THESE DRAWINGS AND SPECIFICATIONS ARE THE PROPERTY OF EDAC INC., AND SHALL NOT BE REPRODUCED, OR COPIED OR USED AS THE BASIS FOR THE MANUFACTURE OR SALE OF APPARATUS WITHOUT WRITTEN PERMISSION. |                                  | SCALE: NTS   | SHEET            | 2 <b>OF</b> 2 |  |
|                                                                     |                                                                                                                                                                                                                                                                          | DRAWING NUMBER                   |              | ISSUE            |               |  |
|                                                                     |                                                                                                                                                                                                                                                                          | MANUFACTURE OR SALE OF APPARATUS | 837 Assembly |                  | 1             |  |