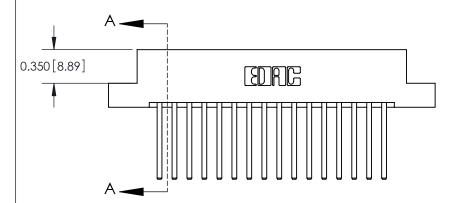

## **Contact Detail**

544-Wire Wrap .050x.025(1.27x0.64) - Tail LG=.750(19.05)

.156 [3.96] Contact Spacing x .200 [5.08] Row Spacing

THIS IS A C.A.D. GENERATED DRAWING DO NOT MAKE MANUAL REVISIONS TO MASTER.

ISSUE NUMBER

ORIGINAL

**See Accompanying Pages for:** 

**Contact Bend Details** 

837/887 Series High Temp Card Edge Connector Part Number: 887-032-544-202

|                    | EDAC INC          |
|--------------------|-------------------|
|                    | TORONTO, ONTARIO  |
|                    | CANADA            |
| YOUR CONNECTION TO | QUALITY & SERVICE |