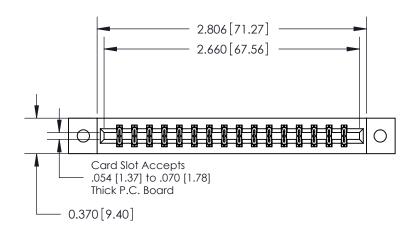

**Mounting Option** 

02-.128 (3.25) Dia. Mounting Holes

ISSUE NUMBER

ORIGINAL

**See Accompanying Pages for:** 

**Contact Bend Details** 

837/887 Series High Temp Card Edge Connector Part Number: 887-032-544-202

|                    | EDAC INC          |
|--------------------|-------------------|
|                    | TORONTO, ONTARIO  |
|                    | CANADA            |
| YOUR CONNECTION TO | QUALITY & SERVICE |