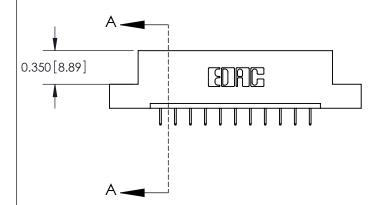

**Mounting Option** 

08-#4-40 Unified Threaded Inserts

## **Contact Detail**

524-P.C. Tail .018 Sq.(0.46 Sq.) - Tail LG=.175(4.45) .156 [3.96] Contact Spacing x .200 [5.08] Row Spacing





THIS IS A C.A.D. GENERATED DRAWING DO NOT MAKE MANUAL REVISIONS TO MASTER.



ISSUE NUMBER

ORIGINAL



837/887 Series High Temp Card Edge Connector Part Number: 887-011-524-108

YOUR CONNECTION TO QUALITY & SERVICE

**EDAC INC** TORONTO, ONTARIO CANADA

THESE DRAWINGS AND SPECIFICATIONS ARE THE PROPERTY OF EDAC INC.,AND SHALL NOT BE REPRODUCED, OR COPIED OR USED AS THE BASIS FOR THE MANUFACTURE OR SALE OF APPARATUS WITHOUT WRITTEN PERMISSION.

| ACAD REFERENCE NO. | 837 ENG MASTER   |  |  |
|--------------------|------------------|--|--|
| DRAWN: J.LEE       | DATE: OCT. 06/09 |  |  |
| CHECKED:           | DATE:            |  |  |
| SCALE: NTS         | SHEET 1 OF 2     |  |  |
| DRAWING NUMBER     | ISSUE            |  |  |
| 837 Assembly       | 1                |  |  |

**See Accomp