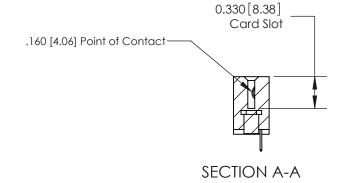

## **Contact Detail**

524-P.C. Tail .018 Sq.(0.46 Sq.) - Tail LG=.175(4.45) .156 [3.96] Contact Spacing x .200 [5.08] Row Spacing

THIS IS A C.A.D. GENERATED DRAWING DO NOT MAKE MANUAL REVISIONS TO MASTER.