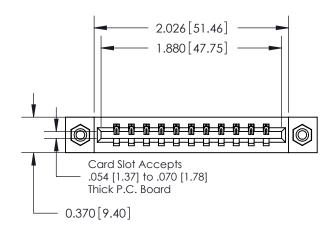

**Mounting Option** 

08-#4-40 Unified Threaded Inserts

## **Contact Detail**

524-P.C. Tail .018 Sq.(0.46 Sq.) - Tail LG=.175(4.45) .156 [3.96] Contact Spacing x .200 [5.08] Row Spacing

THIS IS A C.A.D. GENERATED DRAWING DO NOT MAKE MANUAL REVISIONS TO MASTER.