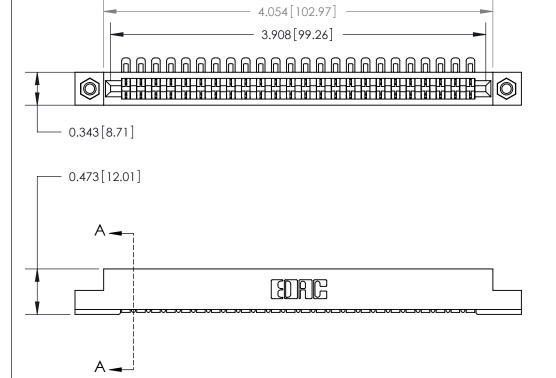

**Mounting Option** 

M3-0.5 Metric Threaded Inserts

## **Contact Detail**

90 Degree Bend (Code 501 Contacts)

.156 [3.96] Contact Spacing x .200 [5.08] Row Spacing

**SECTION A-A** 

.175 [4.45] Point of Contact (Measured from bottom of Card Slot)

Card Slot Accepts .054 [1.37] to .070 [1.78] Thick P.C. Board

**See Accompanying Page for: Contact Bend Details** 

807/857 Series High Temp Card Edge Connector Part Number: 857-024-554-107

YOUR CONNECTION TO QUALITY & SERVICE

| ACAD REFERENCE NO. 607 ENG MASIER |                  |
|-----------------------------------|------------------|
| DRAWN: J.LEE                      | DATE: AUG. 11/09 |
| CHECKED:                          | DATE:            |
| SCALE: NTS                        | SHEET 1 OF 2     |
| DRAWING NUMBER                    | ISSUE            |