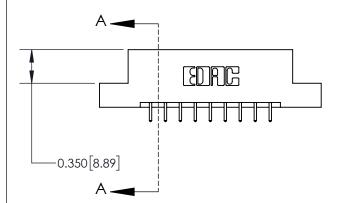

**Mounting Option** 

04-.156 (3.96) Dia. Mounting Holes

## **Contact Detail**

521-P.C. Tail .025 Sq.(0.64 Sq.) - Tail LG=.150(3.81) .156 [3.96] Contact Spacing x .200 [5.08] Row Spacing





**See Accompanying Page for:** 

**Contact Bend Details** 

THIS IS A C.A.D. GENERATED DRAWING DO NOT MAKE MANUAL REVISIONS TO MASTER.



ISSUE NUMBER

1

ORIGINAL



| 837/887 Series High Temp Card Edge Connector |
|----------------------------------------------|
| Part Number: 837-018-521-204                 |



**EDAC INC** TORONTO, ONTARIO CANADA

THESE DRAWINGS AND SPECIFICATIONS ARE THE PROPERTY OF EDAC INC.,AND SHALL NOT BE REPRODUCED, OR COPIED OR USED AS THE BASIS FOR THE MANUFACTURE OR SALE OF APPARATUS WITHOUT WRITTEN PERMISSION.

| ACAD REFERENCE NO. 837 ENG MASTE |                  |  |  |
|----------------------------------|------------------|--|--|
| DRAWN: J.LEE                     | DATE: OCT. 06/09 |  |  |
| CHECKED:                         | DATE:            |  |  |
|