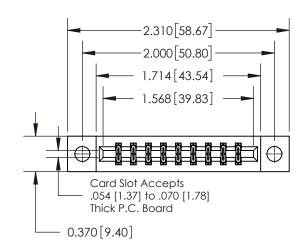

**Mounting Option** 

04-.156 (3.96) Dia. Mounting Holes

## **Contact Detail**

521-P.C. Tail .025 Sq.(0.64 Sq.) - Tail LG=.150(3.81) .156 [3.96] Contact Spacing x .200 [5.08] Row Spacing

**See Accompanying Page for:** 

**Contact Bend Details** 

THIS IS A C.A.D. GENERATED DRAWING DO NOT MAKE MANUAL REVISIONS TO MASTER.