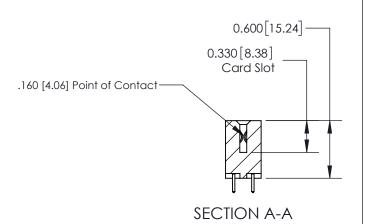

## **Contact Detail**

521-P.C. Tail .025 Sq.(0.64 Sq.) - Tail LG=.150(3.81) .156 [3.96] Contact Spacing x .200 [5.08] Row Spacing

**See Accompanying Page for:** 

**Contact Bend Details** 

THIS IS A C.A.D. GENERATED DRAWING DO NOT MAKE MANUAL REVISIONS TO MASTER.