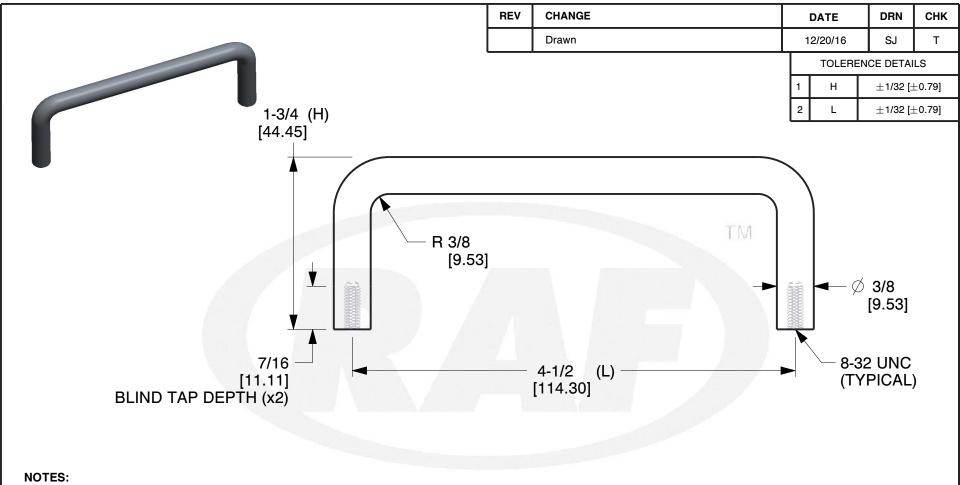

| OOMII ONEIM                                                                                                                                                                                                                                                                                                                                                                                                                                                                                                                                                                                                                                                                                                                                                                                                                                                                                                                                                                                                                                                                                                                                                                                                                                                                                                                                                                                                                                                                                                                                                                                                                                                                                                                                                                                                                                                                                                                                                                                                                                                                                                                    | 17,44     |       |
|--------------------------------------------------------------------------------------------------------------------------------------------------------------------------------------------------------------------------------------------------------------------------------------------------------------------------------------------------------------------------------------------------------------------------------------------------------------------------------------------------------------------------------------------------------------------------------------------------------------------------------------------------------------------------------------------------------------------------------------------------------------------------------------------------------------------------------------------------------------------------------------------------------------------------------------------------------------------------------------------------------------------------------------------------------------------------------------------------------------------------------------------------------------------------------------------------------------------------------------------------------------------------------------------------------------------------------------------------------------------------------------------------------------------------------------------------------------------------------------------------------------------------------------------------------------------------------------------------------------------------------------------------------------------------------------------------------------------------------------------------------------------------------------------------------------------------------------------------------------------------------------------------------------------------------------------------------------------------------------------------------------------------------------------------------------------------------------------------------------------------------|-----------|-------|
| 8234-832-SS                                                                                                                                                                                                                                                                                                                                                                                                                                                                                                                                                                                                                                                                                                                                                                                                                                                                                                                                                                                                                                                                                                                                                                                                                                                                                                                                                                                                                                                                                                                                                                                                                                                                                                                                                                                                                                                                                                                                                                                                                                                                                                                    |           | SCALE |
|                                                                                                                                                                                                                                                                                                                                                                                                                                                                                                                                                                                                                                                                                                                                                                                                                                                                                                                                                                                                                                                                                                                                                                                                                                                                                                                                                                                                                                                                                                                                                                                                                                                                                                                                                                                                                                                                                                                                                                                                                                                                                                                                |           | 1.03  |
| ROUND INTERNAL THREAD HANDLE                                                                                                                                                                                                                                                                                                                                                                                                                                                                                                                                                                                                                                                                                                                                                                                                                                                                                                                                                                                                                                                                                                                                                                                                                                                                                                                                                                                                                                                                                                                                                                                                                                                                                                                                                                                                                                                                                                                                                                                                                                                                                                   |           | SHEET |
| THE STATE OF THE S | 10 10 110 |       |

COMPONENT

| 0004 000 00                           | SCALE  |
|---------------------------------------|--------|
| 8234-832-SS                           | 1.03   |
| ROUND INTERNAL THREAD HANDLE          | SHEET  |
| 1100110 11112111012 11111210 11111022 | 1 of 1 |

HANDI ES