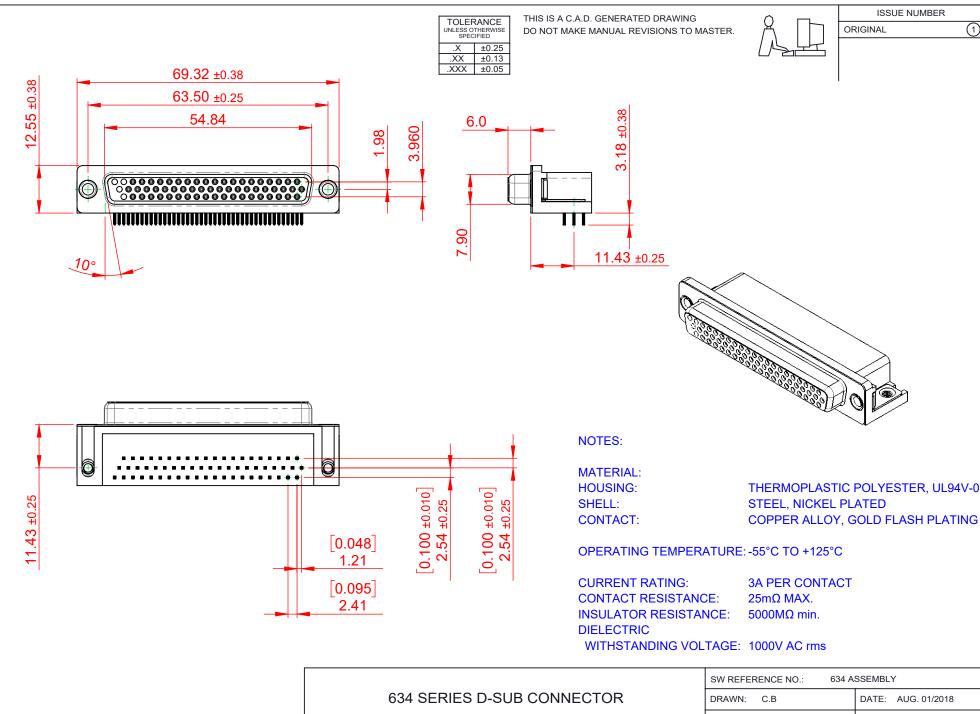

THIS SERIES FULLY CONFORMS TO THE EUROPEAN UNION DIRECTIVES 2011/65/EU FOR RoHS COMPLIANCY.

EDAC INC TORONTO, ONTARIO CANADA

THESE DRAWINGS AND SPECIFICATIONS ARE THE PROPERTY OF EDAC INC..AND SHALL NOT BE REPRODUCED, OR COPIED OR USED AS THE BASIS FOR THE MANUFACTURE OR SALE OF APPARATUS WITHOUT WRITTEN PERMISSION.

|  | SW REFERENCE NO.: 634 ASSEMBLY |                    |
|--|--------------------------------|--------------------|
|  | DRAWN: C.B                     | DATE: AUG. 01/2018 |
|  | CHECKED:                       | DATE:              |
|  | SCALE: (IN C.A.D. 1:1)         | SHEET 1 OF 1       |
|  | DDAM(NO NUMBER COA 000 000 FEA |                    |

DRAWING NUMBER: 634-062-263-551 ISSUE PART NUMBER: 634-062-263-551