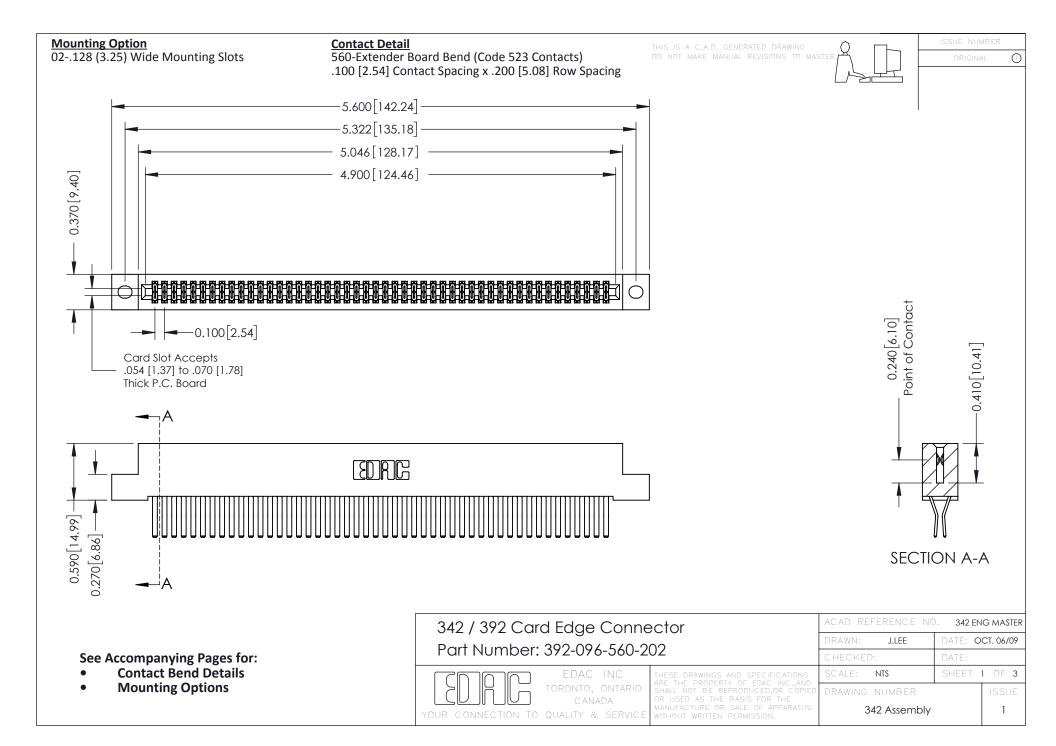

THIS IS A C.A.D. GENERATED DRAWING DO NOT MAKE MANUAL REVISIONS TO MASTER. ISSUE NUMBER

ORIGINAL

1



| 342 / 392 Series Card Edge Connector<br>Contact Bend Detail |                                                                                                                                                                                                  | ACAD REFERENCE NO. 342 ENG MASTER |             |                  |        |
|-------------------------------------------------------------|--------------------------------------------------------------------------------------------------------------------------------------------------------------------------------------------------|-----------------------------------|-------------|------------------|--------|
|