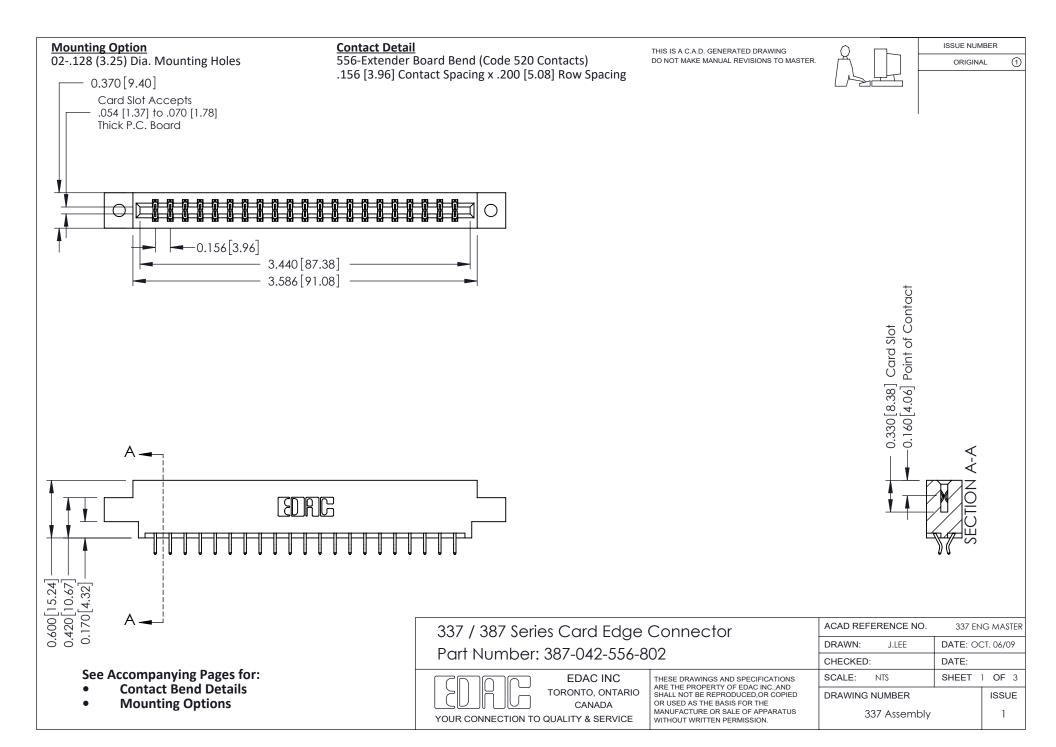

ISSUE NUMBER

ORIGINAL

1

| 337 / 387 Series Card Edge Connector<br>Contact Bend Detail           |                                                                                                                                                                                                  | ACAD REFERENCE NO. 337 E |                  | G MASTER      |
|-----------------------------------------------------------------------|--------------------------------------------------------------------------------------------------------------------------------------------------------------------------------------------------|--------------------------|------------------|---------------|
|                                                                       |                                                                                                                                                                                                  | DRAWN: J.LEE             | DATE: OCT. 06/09 |               |
|                                                                       |                                                                                                                                                                                                  | CHECKED: DATE:           |                  |               |
| EDAC INC TORONTO, ONTARIO CANADA YOUR CONNECTION TO QUALITY & SERVICE | THESE DRAWINGS AND SPECIFICATIONS ARE THE PROPERTY OF EDAC INC.,AND SHALL NOT BE REPRODUCED, OR COPIED OR USED AS THE BASIS FOR THE MANUFACTURE OR SALE OF APPARATUS WITHOUT WRITTEN PERMISSION. | SCALE: NTS               | SHEET            | 2 <b>OF</b> 3 |
|                                                                       |                                                                                                                                                                                                  | DRAWING NUMBER           |                  | ISSUE         |
|                                                                       |                                                                                                                                                                                                  | 337 Assembly             |                  | 1             |