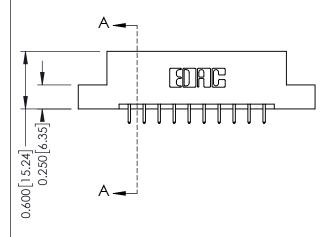

0.160 [4.06] Point of Contact Card Slot

0.330[8.38]

ISSUE NUMBER

ORIGINAL

1

| 337 / 387 Series Card Edge Connector<br>Contact Bend Detail |                                                                                                                                                                                                 | ACAD REFERENCE NO. | 337 ENG MASTER   |               |
|-------------------------------------------------------------|-------------------------------------------------------------------------------------------------------------------------------------------------------------------------------------------------|--------------------|------------------|---------------|
|                                                             |                                                                                                                                                                                                 | DRAWN: J.LEE       | DATE: OCT. 06/09 |               |
|                                                             |                                                                                                                                                                                                 | CHECKED:           | DATE:            |               |
| TORONTO, ONTARIO SH. CANADA OR MA                           | THESE DRAWINGS AND SPECIFICATIONS ARE THE PROPERTY OF EDAC INC.,AND SHALL NOT BE REPRODUCED,OR COPIED OR USED AS THE BASIS FOR THE MANUFACTURE OR SALE OF APPARATUS WITHOUT WRITTEN PERMISSION. | SCALE: NTS         | SHEET            | 2 <b>OF</b> 3 |
|                                                             |                                                                                                                                                                                                 | DRAWING NUMBER     |                  | ISSUE         |
|                                                             |                                                                                                                                                                                                 | 337 Assembly       |                  | 1             |