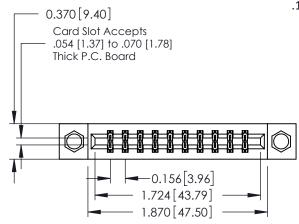

## **Mounting Option**

08-#4-40 Unified Threaded Inserts

**Contact Detail** 

521-P.C. Tail .025 Sq.(0.64 Sq.) - Tail LG=.150(3.81) .156 [3.96] Contact Spacing x .200 [5.08] Row Spacing

THIS IS A C.A.D. GENERATED DRAWING DO NOT MAKE MANUAL REVISIONS TO MASTER.

ISSUE NUMBER

ORIGINAL

1

**See Accompanying Pages for:** 

- **Contact Bend Details**
- **Mounting Options**

| 337 / 387 Series Card Edge Connector |
|--------------------------------------|
| Part Number: 387-020-521-208         |