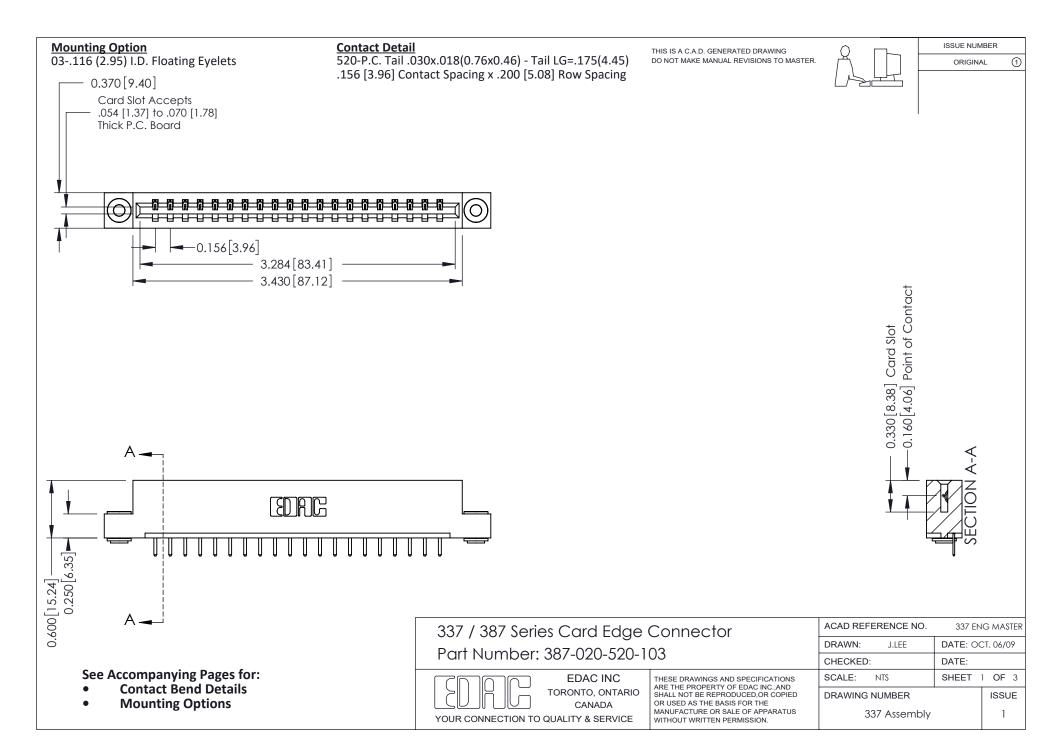

ISSUE NUMBER

ORIGINAL

1

| 337 / 387 Series Card Edge Connector<br>Contact Bend Detail           |                                                                                                                                                                                                  | ACAD REFERENCE NO. 337 E |                  | G MASTER      |
|-----------------------------------------------------------------------|--------------------------------------------------------------------------------------------------------------------------------------------------------------------------------------------------|--------------------------|------------------|---------------|
|                                                                       |                                                                                                                                                                                                  | DRAWN: J.LEE             | DATE: OCT. 06/09 |               |
|                                                                       |                                                                                                                                                                                                  | CHECKED: DATE:           |                  |               |
| EDAC INC TORONTO, ONTARIO CANADA YOUR CONNECTION TO QUALITY & SERVICE | THESE DRAWINGS AND SPECIFICATIONS ARE THE PROPERTY OF EDAC INC.,AND SHALL NOT BE REPRODUCED, OR COPIED OR USED AS THE BASIS FOR THE MANUFACTURE OR SALE OF APPARATUS WITHOUT WRITTEN PERMISSION. | SCALE: NTS               | SHEET            | 2 <b>OF</b> 3 |
|                                                                       |                                                                                                                                                                                                  | DRAWING NUMBER           |                  | ISSUE         |
|                                                                       |                                                                                                                                                                                                  | 337 Assembly             |                  | 1             |