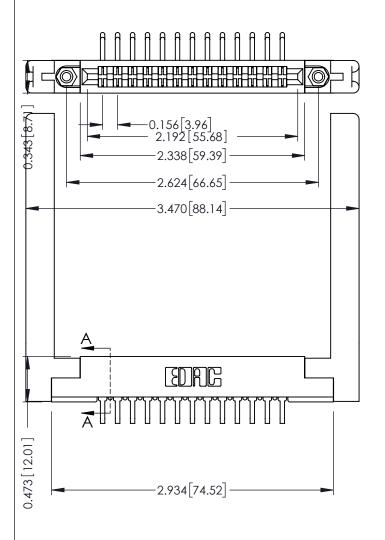

**Mounting Option** .468 (11.89) Offset Card Guides **Contact Detail** 

90 Degree Bend (Code 522 and 540 Contacts) .156 [3.96] Contact Spacing x .200 [5.08] Row Spacing

SECTION A-A

.095 [2.41] Point of Contact (FROM BTM OF SLOT)

Card Slot Accepts .054 [1.37] to .070 [1.78] Thick P.C. Board

## **See Accompanying Pages for:**

- **Contact Bend Details**
- **Mounting Options**

307 / 357 Card Edge Connector Part Number: 357-026-559-258

| ACAD REFERENCE NO. 307 ENG MASTER |                  |
|-----------------------------------|------------------|
| DRAWN: J.LEE                      | DATE: AUG. 11/09 |
| CHECKED:                          | DATE:            |
| SCALE: NTS                        | SHEET 1 OF 3     |
| DRAWING NUMBER                    | ISSUE            |
| 307 Assembly                      | 1                |