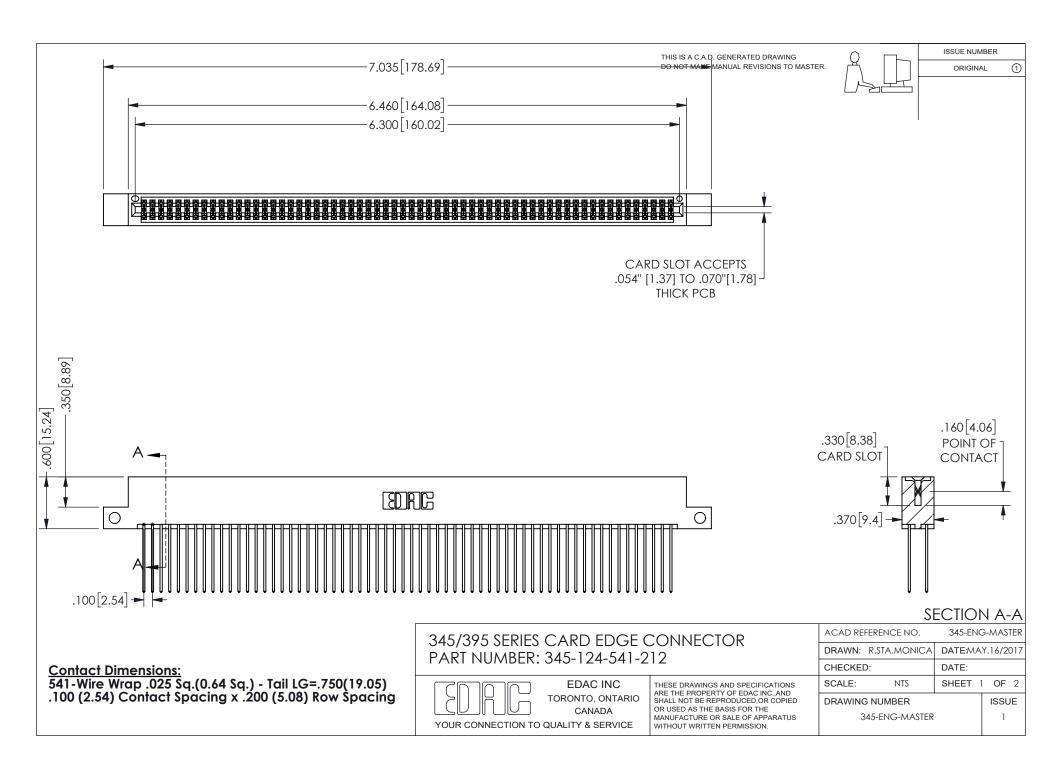

ISSUE NUMBER ORIGINAL

1

**Contact Code 558** 

Contact Code 559

Contact Code 560

INSULATOR MATERIAL: THERMOPLASTIC POLYESTER, UL 94V-0 DAP MATERIAL AVAILABLE UPON REQUEST

CONTACT MATERIAL; COPPER ALLOY

CONTACT PLATING: GOLD ON THE MATING AREA, TIN PLATING ON THE CONTACT TAILS, NICKEL UNDERPLATE

## 345/395 SERIES CARD EDGE CONNECTOR CONTACT CODE 555,556,558,559,560 DIMENSIONS

YOUR CONNECTION TO QUALITY & SERVICE

**EDAC INC** TORONTO, ONTARIO CANADA

THESE DRAWINGS AND SPECIFICATIONS ARE THE PROPERTY OF EDAC INC.,AND SHALL NOT BE REPRODUCED, OR COPIED OR USED AS THE BASIS FOR THE MANUFACTURE OR SALE OF APPARATUS WITHOUT WRITTEN PERMISSION.

| ACAD REFERENCE NO.  | 345-ENG-MASTER   |
|---------------------|------------------|
| DRAWN: R.STA.MONICA | DATE:MAY.16/2017 |
| CHECKED:            | DATE:            |
| SCALE: 1:1          | SHEET 2 OF 2     |
| DRAWING NUMBER      | ISSUE            |
| 345-ENG-MASTER      | 1                |