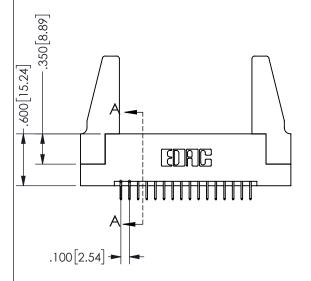

## **SECTION A-A**

345/395 SERIES CARD EDGE CONNECTOR PART NUMBER: 345-032-524-288

**EDAC INC** TORONTO, ONTARIO CANADA

THESE DRAWINGS AND SPECIFICATIONS ARE THE PROPERTY OF EDAC INC.,AND SHALL NOT BE REPRODUCED, OR COPIED OR USED AS THE BASIS FOR THE MANUFACTURE OR SALE OF APPARATUS WITHOUT WRITTEN PERMISSION.

| ACAD REFERENCE NO.  | 345-ENG-MASTER   |
|---------------------|------------------|
| DRAWN: R.STA.MONICA | DATE:MAY.16/2017 |
| CHECKED:            | DATE:            |
| SCALE: NTS          | SHEET 1 OF 2     |
| DRAWING NUMBER      | ISSUE            |
| 345-ENG-MASTER      | 1                |
|                     |                  |