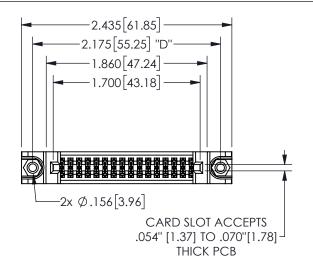

## **SECTION A-A**

345/395 SERIES CARD EDGE CONNECTOR PART NUMBER: 345-032-524-288

**EDAC INC** TORONTO, ONTARIO CANADA

THESE DRAWINGS AND SPECIFICATIONS ARE THE PROPERTY OF EDAC INC.,AND SHALL NOT BE REPRODUCED, OR COPIED OR USED AS THE BASIS FOR THE MANUFACTURE OR SALE OF APPARATUS WITHOUT WRITTEN PERMISSION.

| ACAD REFERENCE NO.  | 345-ENG-MASTER   |
|---------------------|------------------|
| DRAWN: R.STA.MONICA | DATE:MAY.16/2017 |
| CHECKED:            | DATE:            |
| SCALE: NTS          | SHEET 1 OF 2     |
| DRAWING NUMBER      | ISSUE            |
| 345-ENG-MASTER      | 1                |
|                     |                  |