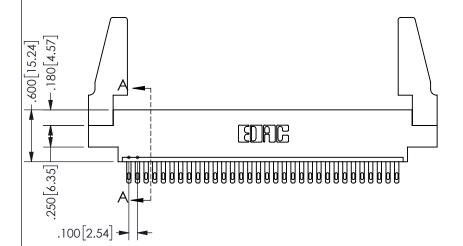

SECTION A-A

ISSUE NUMBER ORIGINAL

1

**Contact Code 558** 

Contact Code 559

**Contact Code 560** 

INSULATOR MATERIAL: THERMOPLASTIC POLYESTER, UL 94V-0 DAP MATERIAL AVAILABLE UPON REQUEST

CONTACT MATERIAL; COPPER ALLOY

CONTACT PLATING: GOLD ON THE MATING AREA, TIN PLATING ON THE CONTACT TAILS, NICKEL UNDERPLATE

## 345/395 SERIES CARD EDGE CONNECTOR CONTACT CODE 555,556,558,559,560 DIMENSIONS

YOUR CONNECTION TO QUALITY & SERVICE

**EDAC INC** TORONTO, ONTARIO CANADA

THESE DRAWINGS AND SPECIFICATIONS ARE THE PROPERTY OF EDAC INC.,AND SHALL NOT BE REPRODUCED, OR COPIED OR USED AS THE BASIS FOR THE MANUFACTURE OR SALE OF APPARATUS WITHOUT WRITTEN PERMISSION.