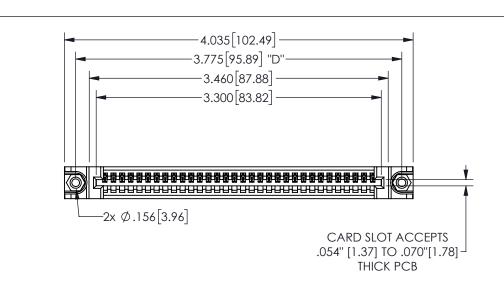

THIS IS A C.A.D. GENERATED DRAWING DO NOT MAKE MANUAL REVISIONS TO MASTER.

ISSUE NUMBER ORIGINAL 1

.160 4.06 .330[8.38] POINT OF **CARD SLOT** CONTACT .370 9.4

<u>Contact Dimensions:</u>
500-Wire Hole .050x.025(1.27x0.64) - Tail LG=.260(6.60)
.100 (2.54) Contact Spacing x .200 (5.08) Row Spacing

345/395 SERIES CARD EDGE CONNECTOR PART NUMBER: 345-032-500-688

YOUR CONNECTION TO QUALITY & SERVICE

**EDAC INC** TORONTO, ONTARIO CANADA

THESE DRAWINGS AND SPECIFICATIONS ARE THE PROPERTY OF EDAC INC.,AND SHALL NOT BE REPRODUCED, OR COPIED OR USED AS THE BASIS FOR THE MANUFACTURE OR SALE OF APPARATUS WITHOUT WRITTEN PERMISSION.