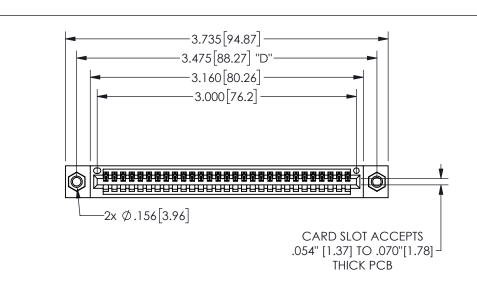

THIS IS A C.A.D. GENERATED DRAWING DO NOT MAKE MANUAL REVISIONS TO MASTER.

ISSUE NUMBER

ORIGINAL 1

.160 4.06 .330[8.38] POINT OF CARD SLOT CONTACT .370 9.4

-.350[8.89] .600[15.24] .100[2.54]

> 345/395 SERIES CARD EDGE CONNECTOR PART NUMBER: 345-029-540-107

## 345/395 SERIES CARD EDGE CONNECTOR CONTACT CODE 555,556,558,559,560 DIMENSIONS

YOUR CONNECTION TO QUALITY & SERVICE

**EDAC INC** TORONTO, ONTARIO CANADA

THESE DRAWINGS AND SPECIFICATIONS ARE THE PROPERTY OF EDAC INC.,AND SHALL NOT BE REPRODUCED, OR COPIED OR USED AS THE BASIS FOR THE MANUFACTURE OR SALE OF APPARATUS WITHOUT WRITTEN PERMISSION.