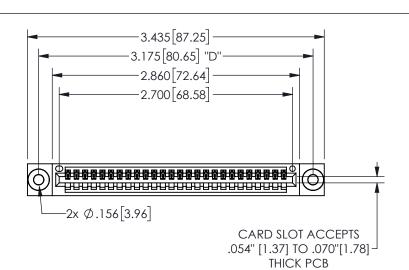

THIS IS A C.A.D. GENERATED DRAWING DO NOT MAKE MANUAL REVISIONS TO MASTER.

ISSUE NUMBER

ORIGINAL

1

.160 4.06 .330[8.38] POINT OF CARD SLOT CONTACT .370 9.4

## -.180[4.57] 600 15.24 .250[6.35] .100 [2.54]

<u>Contact Dimensions:</u>
541-Wire Wrap .025 Sq.(0.64 Sq.) - Tail LG=.750(19.05)
.100 (2.54) Contact Spacing x .200 (5.08) Row Spacing

345/395 SERIES CARD EDGE CONNECTOR PART NUMBER: 345-026-541-603