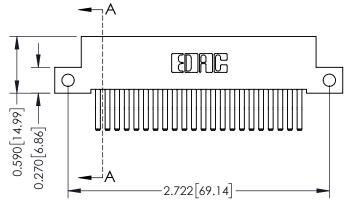

## **Mounting Option**

12-.128 (3.25) Dia. Side Mounting Holes

## **Contact Detail**

560-Extender Board Bend (Code 523 Contacts) .100 [2.54] Contact Spacing x .200 [5.08] Row Spacing