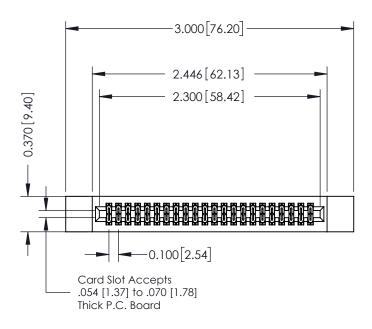

## 0.410[10.41] **SECTION A-A**

## **See Accompanying Pages for:**

- **Contact Bend Details**
- **Mounting Options**

342 / 392 Card Edge Connector Part Number: 342-044-560-212

YOUR CONNECTION TO QUALITY & SERVICE

342 ENG MASTER DATE: OCT. 06/09 J.LEE SHEET 1 OF 3