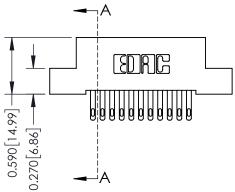

## **Contact Detail**

500-Wire Hole .050x.025(1.27x0.64) - Tail LG=.270(6.86) .100 [2.54] Contact Spacing x .200 [5.08] Row Spacing

|           | -0.410[10.41 |
|-----------|--------------|
|           | <b>A</b>     |
|           |              |
| SECTION A | A-A          |