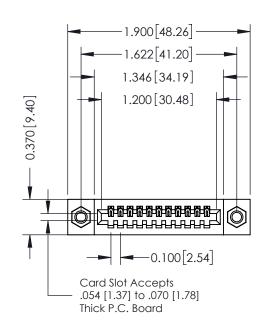

| 342 / 392 Card Edge Connector |                                                                                                                                                                                                 | ACAD REFERENCE NO. 342 ENG MASTER |              |         |           |
|-------------------------------|-------------------------------------------------------------------------------------------------------------------------------------------------------------------------------------------------|-----------------------------------|--------------|---------|-----------|
|                               |                                                                                                                                                                                                 | DRAWN:                            | J.LEE        | DATE: O | CT. 06/09 |
| Part Number: 342-011-500-107  | CHECKED:                                                                                                                                                                                        |                                   | DATE:        |         |           |
| TORONTO, ONTARIO ARE SHU      | THESE DRAWINGS AND SPECIFICATIONS ARE THE PROPERTY OF EDAC INC.,AND SHALL NOT BE REPRODUCED,OR COPIED OR USED AS THE BASIS FOR THE MANUFACTURE OR SALE OF APPARATUS WITHOUT WRITTEN PERMISSION. | SCALE:                            | NTS          | SHEET   | 1 OF 3    |
|                               |                                                                                                                                                                                                 | DRAWING                           | NUMBER       |         | ISSUE     |
|                               |                                                                                                                                                                                                 | (                                 | 342 Assembly |         | 1         |