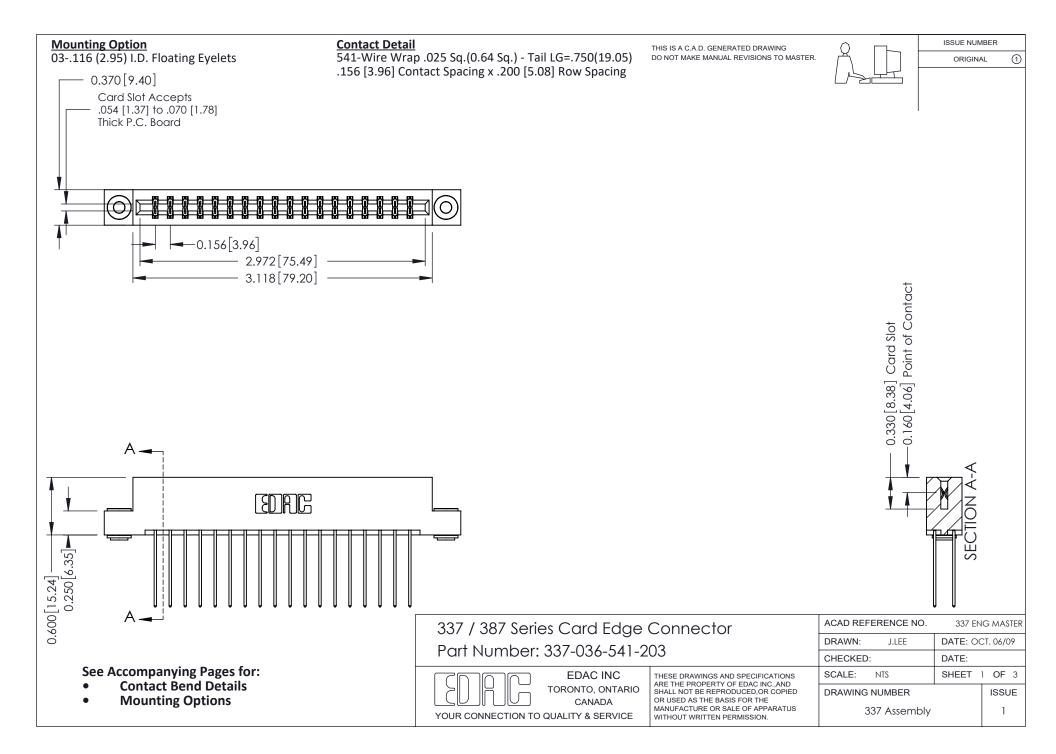

ISSUE NUMBER

ORIGINAL

1

| 337 / 387 Series Card Edge Connector<br>Contact Bend Detail           |                                                                                                                                                                                                  | ACAD REFERENCE NO. 337 E |                  | G MASTER      |
|-----------------------------------------------------------------------|--------------------------------------------------------------------------------------------------------------------------------------------------------------------------------------------------|--------------------------|------------------|---------------|
|                                                                       |                                                                                                                                                                                                  | DRAWN: J.LEE             | DATE: OCT. 06/09 |               |
|                                                                       |                                                                                                                                                                                                  | CHECKED:                 | CKED: DATE:      |               |
| EDAC INC TORONTO, ONTARIO CANADA YOUR CONNECTION TO QUALITY & SERVICE | THESE DRAWINGS AND SPECIFICATIONS ARE THE PROPERTY OF EDAC INC.,AND SHALL NOT BE REPRODUCED, OR COPIED OR USED AS THE BASIS FOR THE MANUFACTURE OR SALE OF APPARATUS WITHOUT WRITTEN PERMISSION. | SCALE: NTS               | SHEET            | 2 <b>OF</b> 3 |
|                                                                       |                                                                                                                                                                                                  | DRAWING NUMBER           |                  | ISSUE         |
|                                                                       |                                                                                                                                                                                                  | 337 Assembly             |                  | 1             |