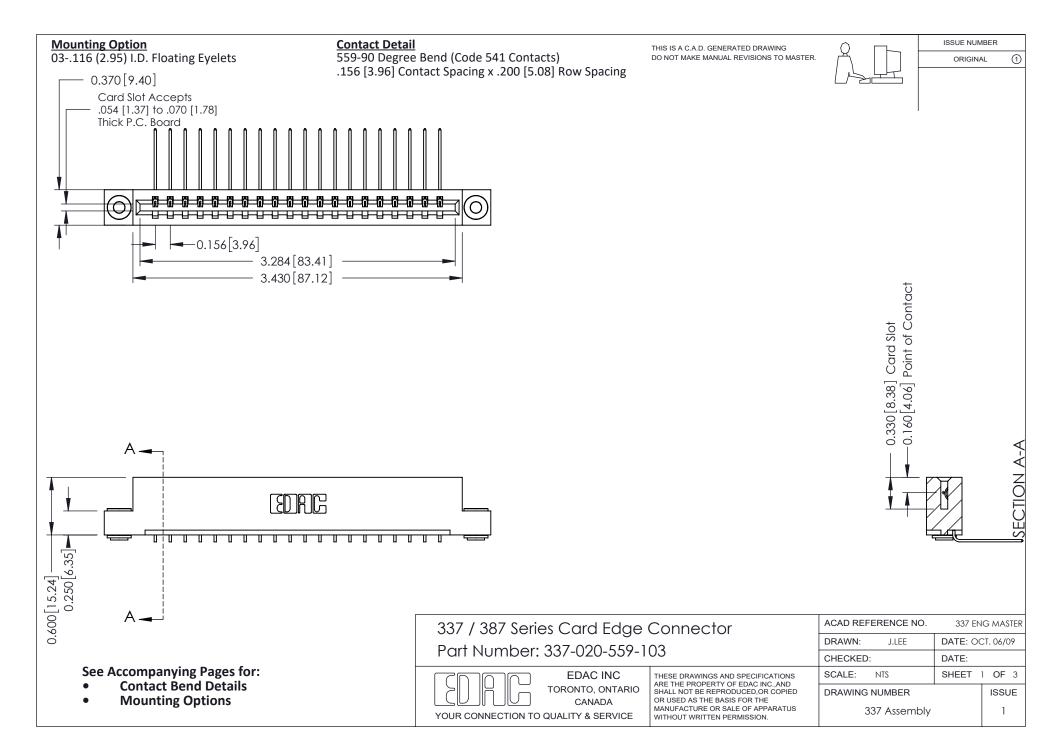

ISSUE NUMBER

ORIGINAL

1

| 337 / 387 Series Card Edge Connector<br>Contact Bend Detail           |                                                                                                                                                                                                  | ACAD REFERENCE NO. 337 E |                  | G MASTER      |
|-----------------------------------------------------------------------|--------------------------------------------------------------------------------------------------------------------------------------------------------------------------------------------------|--------------------------|------------------|---------------|
|                                                                       |                                                                                                                                                                                                  | DRAWN: J.LEE             | DATE: OCT. 06/09 |               |
|                                                                       |                                                                                                                                                                                                  | CHECKED: DATE:           |                  |               |
| EDAC INC TORONTO, ONTARIO CANADA YOUR CONNECTION TO QUALITY & SERVICE | THESE DRAWINGS AND SPECIFICATIONS ARE THE PROPERTY OF EDAC INC.,AND SHALL NOT BE REPRODUCED, OR COPIED OR USED AS THE BASIS FOR THE MANUFACTURE OR SALE OF APPARATUS WITHOUT WRITTEN PERMISSION. | SCALE: NTS               | SHEET            | 2 <b>OF</b> 3 |
|                                                                       |                                                                                                                                                                                                  | DRAWING NUMBER           |                  | ISSUE         |
|                                                                       |                                                                                                                                                                                                  | 337 Assembly             |                  | 1             |