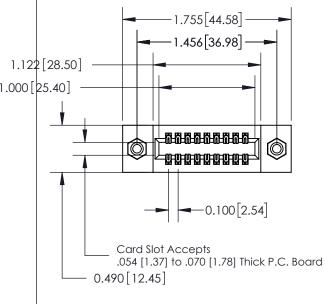

## **Contact Detail**

500-Wire Hole .050x.025(1.27x0.64) - Tail LG=.260(6.60) .100 [2.54] Contact Spacing x .300 [7.62] Row Spacing

0.600[15.24]

**See Accompanying Page for: Mounting Options** 

325 Card Edge Connector Part Number: 325-018-500-208