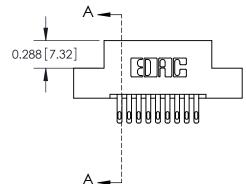

**SECTION A-A** 

THIS IS A C.A.D. GENERATED DRAWING
DO NOT MAKE MANUAL REVISIONS TO MASTER.

SSUE NUMBER

DRIGINAL

1

|  | 325 Card Edge Connector |                                                                                                                                                                                                 |          | ACAD REFERENCE NO. 325 ENG MASTER |         |           |  |
|--|-------------------------|-------------------------------------------------------------------------------------------------------------------------------------------------------------------------------------------------|----------|-----------------------------------|---------|-----------|--|
|  | Mounting Options        |                                                                                                                                                                                                 | DRAWN:   | J.LEE                             | DATE: O | CT. 06/09 |  |
|  |                         |                                                                                                                                                                                                 | CHECKED: |                                   | DATE:   |           |  |
|  | TORONTO, ONTARIO CANADA | THESE DRAWINGS AND SPECIFICATIONS ARE THE PROPERTY OF EDAC INC.,AND SHALL NOT BE REPRODUCED,OR COPIED OR USED AS THE BASIS FOR THE MANUFACTURE OR SALE OF APPARATUS WITHOUT WRITTEN PERMISSION. | SCALE:   | NTS                               | SHEET 2 | 2 OF 2    |  |
|  |                         |                                                                                                                                                                                                 | DRAWING  | NUMBER                            |         | ISSUE     |  |
|  |                         |                                                                                                                                                                                                 | 3        | 25 Assembly                       |         | 1         |  |