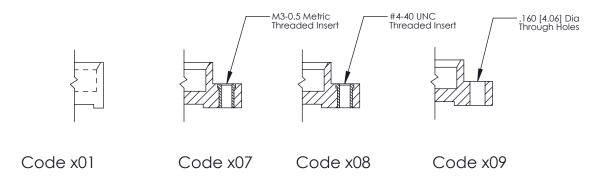

**Mounting Option** 

08-#4-40 Unified Threaded Inserts

**SECTION A-A** 

THIS IS A C.A.D. GENERATED DRAWING
DO NOT MAKE MANUAL REVISIONS TO MASTER.

SSUE NUMBER

DRIGINAL

1

|  | 325 Card Edge Connector |                                                                                                                                                                                                 |          | ACAD REFERENCE NO. 325 ENG MASTER |         |           |  |
|--|-------------------------|-------------------------------------------------------------------------------------------------------------------------------------------------------------------------------------------------|----------|-----------------------------------|---------|-----------|--|
|  | Mounting Options        |                                                                                                                                                                                                 | DRAWN:   | J.LEE                             | DATE: O | CT. 06/09 |  |
|  |                         |                                                                                                                                                                                                 | CHECKED: |                                   | DATE:   |           |  |
|  | TORONTO, ONTARIO CANADA | THESE DRAWINGS AND SPECIFICATIONS ARE THE PROPERTY OF EDAC INC.,AND SHALL NOT BE REPRODUCED,OR COPIED OR USED AS THE BASIS FOR THE MANUFACTURE OR SALE OF APPARATUS WITHOUT WRITTEN PERMISSION. | SCALE:   | NTS                               | SHEET 2 | 2 OF 2    |  |
|  |                         |                                                                                                                                                                                                 | DRAWING  | NUMBER                            |         | ISSUE     |  |
|  |                         |                                                                                                                                                                                                 | 3        | 25 Assembly                       |         | 1         |  |