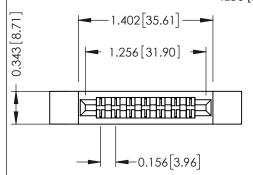

Mounting Option Contact Detail

.128 (3.25) Dia. Side Mounting Holes PC Tail .046x.013(1.17x0.33) - Tail LG=.358(9.09) .156 [3.96] Contact Spacing x .200 [5.08] Row Spacing