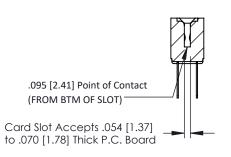

Mounting Option Contact Detail

.128 (3.25) Dia. Side Mounting Holes PC Tail .046x.013(1.17x0.33) - Tail LG=.358(9.09) .156 [3.96] Contact Spacing x .200 [5.08] Row Spacing