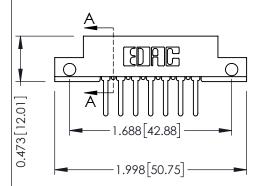

Mounting Option Contact Detail

.128 (3.25) Dia. Side Mounting Holes PC Tail .046x.013(1.17x0.33) - Tail LG=.358(9.09) .156 [3.96] Contact Spacing x .200 [5.08] Row Spacing