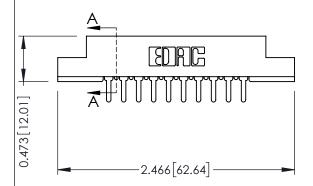

**Mounting Option Contact Detail** PC Tail .046x.013(1.17x0.33) - Tail LG=.213(5.41) M3-0.5 Metric Threaded Inserts .156 [3.96] Contact Spacing x .200 [5.08] Row Spacing 0.343 [8.71] 1.870 47.50 -1.724 [43.79] 0.156[3.96] -2.156[54.76]

**See Accompanying Pages for:** 

- **Contact Bend Details**
- **Mounting Options**

307 / 357 Card Edge Connector Part Number: 307-010-525-107

|   | ACAD REFERENCE NO | . 307 ENG MASTER |
|---|-------------------|------------------|
|   | DRAWN: J.LEE      | DATE: AUG. 11/09 |
|   | CHECKED:          | DATE:            |
|   | SCALE: NTS        | SHEET 1 OF 3     |
| 0 | DRAWING NUMBER    | ISSUE            |
|   | 307 Assembly      | 1                |

(FROM BTM OF SLOT)

**SECTION A-A** 

.175 [4.45] Point of Contact Card Slot Accepts .054 [1.37] to .070 [1.78] Thick P.C. Board

YOUR CONNECTION TO QUALITY & SERVICE