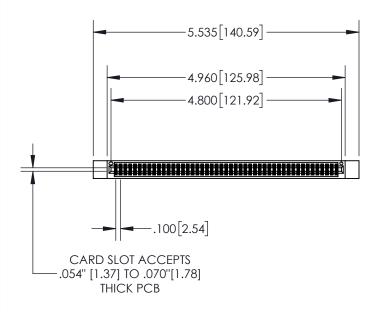

| 845/8 | 95 SERIES HIGH 1 | TEMP CARD | EDGE ( | CONNECTOR |
|-------|------------------|-----------|--------|-----------|
| PART  | NUMBER: 895-09   | 4-523-512 |        |           |

| ACAD REFERENCE NO. 845-ENG-MASTER |         |           |  |  |
|-----------------------------------|---------|-----------|--|--|
| DRAWN: R.STA.MONICA               | DATE:MA | Y.16/2017 |  |  |
| CHECKED:                          | DATE:   |           |  |  |
| SCALE: 1:2                        | SHEET 1 | OF 2      |  |  |
| DRAWING NUMBER                    |         | ISSUE     |  |  |
| 845-ENG-MASTER                    | 1       |           |  |  |