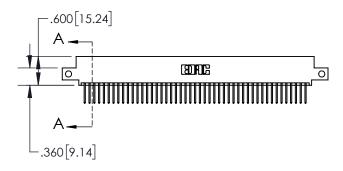

1

| .330[8.38]<br>CARD SLOT                  |
|------------------------------------------|
| .370[9.40]                               |
| SECTION A-A                              |
| .160[4.06]<br>.150[3.8] POINT OF CONTACT |
|                                          |

## 845/895 SERIES HIGH TEMP CARD EDGE CONNECTOR CONTACT CODE 555,556,558,559,560 DIMENSIONS

YOUR CONNECTION TO QUALITY & SERVICE

| ACAD REFERENCE NO. 845-ENG-M |                     |                  |  |  |
|------------------------------|---------------------|------------------|--|--|
|                              | DRAWN: R.STA.MONICA | DATE:MAY.16/2017 |  |  |
|                              | CHECKED:            | DATE:            |  |  |
|                              | SCALE: 1:1          | SHEET 2 OF 2     |  |  |
| D                            | DRAWING NUMBER      | ISSUE            |  |  |