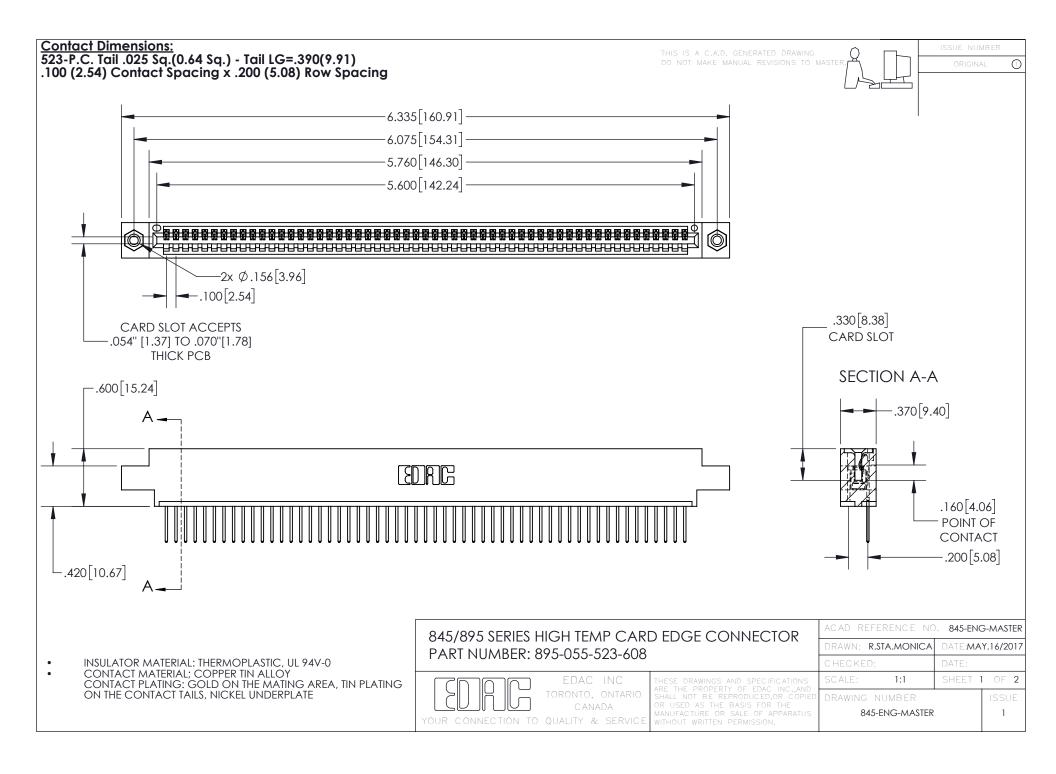

INSULATOR MATERIAL: THERMOPLASTIC POLYESTER, UL 94V-0 DAP MATERIAL AVAILABLE UPON REQUEST

**Contact Code 558** 

CONTACT MATERIAL; COPPER ALLOY CONTACT PLATING: GOLD ON THE MATING AREA, TIN PLATING ON THE CONTACT TAILS, NICKEL UNDERPLATE

## 845/895 SERIES HIGH TEMP CARD EDGE CONNECTOR CONTACT CODE 555,556,558,559,560 DIMENSIONS

YOUR CONNECTION TO QUALITY & SERVICE

Contact Code 559

|   | ACAD REFERENCE NO. 845-ENG-MASTER |                  |  |
|---|-----------------------------------|------------------|--|
|   | DRAWN: R.STA.MONICA               | DATE:MAY.16/2017 |  |
|   | CHECKED:                          | DATE:            |  |
|   | SCALE: 1:1                        | SHEET 2 OF 2     |  |
| D | DRAWING NUMBER                    | ISSUE            |  |

Contact Code 560