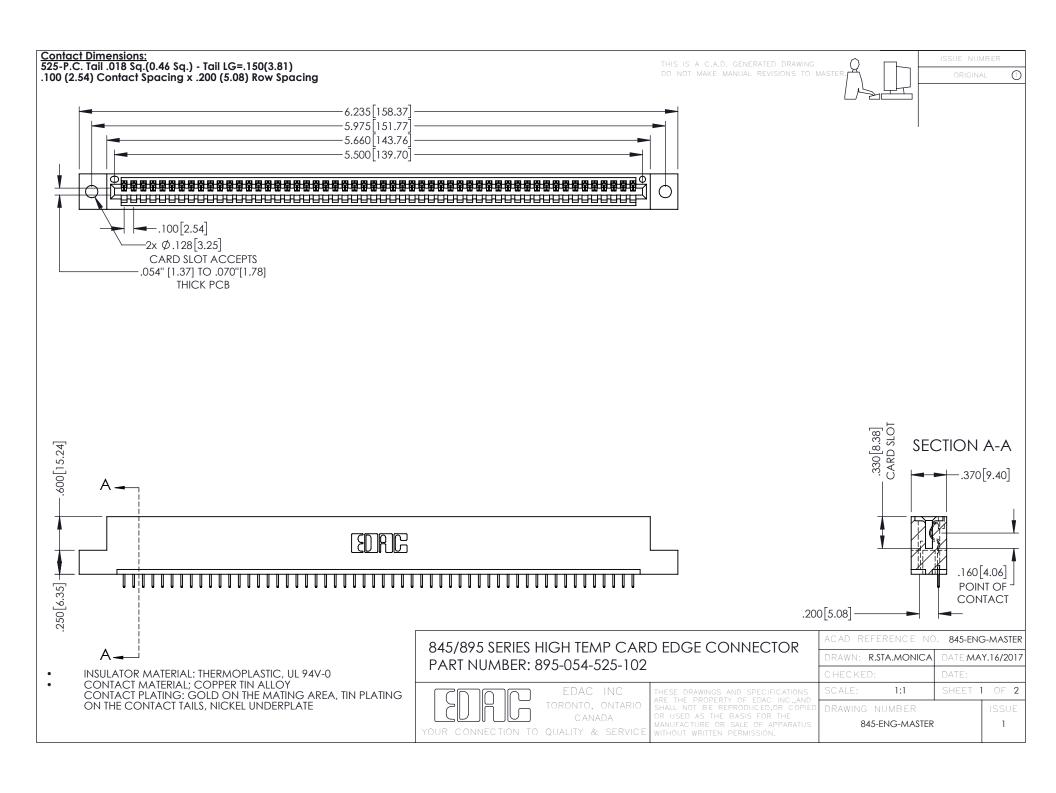

- INSULATOR MATERIAL: THERMOPLASTIC POLYESTER, UL 94V-0 DAP MATERIAL AVAILABLE UPON REQUEST
- CONTACT MATERIAL; COPPER ALLOY

**Contact Code 558** 

CONTACT PLATING: GOLD ON THE MATING AREA, TIN PLATING ON THE CONTACT TAILS, NICKEL UNDERPLATE

## 845/895 SERIES HIGH TEMP CARD EDGE CONNECTOR CONTACT CODE 555,556,558,559,560 DIMENSIONS

YOUR CONNECTION TO QUALITY & SERVICE

Contact Code 559

|   | ACAD REFERENCE NO   | . 845-ENG-MASTER |
|---|---------------------|------------------|
|   | DRAWN: R.STA.MONICA | DATE:MAY.16/2017 |
|   | CHECKED:            | DATE:            |
|   | SCALE: 1:1          | SHEET 2 OF 2     |
| D | DRAWING NUMBER      | ISSUE            |

Contact Code 560

845-ENG-MASTER