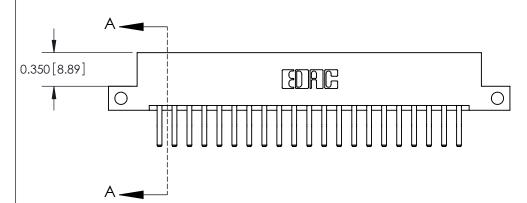

**Mounting Option** 

12-.128 (3.25) Dia. Side Mounting Holes

## **Contact Detail**

560-Extender Board Bend (Code 523 Contacts)

.156 [3.96] Contact Spacing x .200 [5.08] Row Spacing

THIS IS A C.A.D. GENERATED DRAWING DO NOT MAKE MANUAL REVISIONS TO MASTER.



ISSUE NUMBER

ORIGINAL







**See Accompanying Pages for:** 

**Contact Bend Details** 

837/887 Series High Temp Card Edge Connector Part Number: 887-042-560-212

YOUR CONNECTION TO QUALITY & SERVICE

**EDAC INC** TORONTO, ONTARIO CANADA

THESE DRAWINGS AND SPECIFICATIONS ARE THE PROPERTY OF EDAC INC.,AND SHALL NOT BE REPRODUCED, OR COPIED OR USED AS THE BASIS FOR THE MANUFACTURE OR SALE OF APPARATUS WITHOUT WRITTEN PERMISSION.

| ACAD REFERENCE NO. | 837 ENG MASTER   |  |  |
|--------------------|------------------|--|--|
| DRAWN: J.LEE       | DATE: OCT. 06/09 |  |  |
| CHECKED:           | DATE:            |  |  |
| SCALE: NTS         | SHEET 1 OF 2     |  |  |
| DRAWING NUMBER     | ISSUE            |  |  |
| 837 Assembly       | 1                |  |  |



ISSUE NUMBER

ORIGINAL

1



|