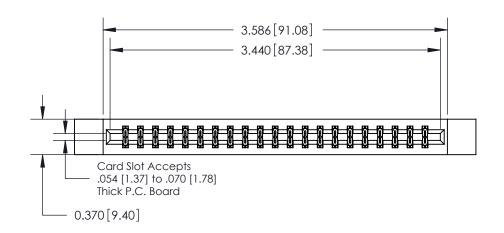

ORIGINAL

**See Accompanying Pages for:** 

**Contact Bend Details** 

837/887 Series High Temp Card Edge Connector Part Number: 887-042-560-212

YOUR CONNECTION TO QUALITY & SERVICE

**EDAC INC** TORONTO, ONTARIO CANADA