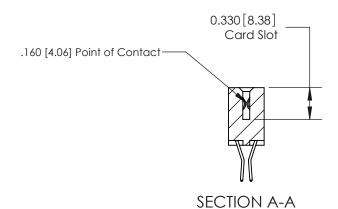

## **Contact Detail**

560-Extender Board Bend (Code 523 Contacts)

.156 [3.96] Contact Spacing x .200 [5.08] Row Spacing

THIS IS A C.A.D. GENERATED DRAWING DO NOT MAKE MANUAL REVISIONS TO MASTER.

ISSUE NUMBER